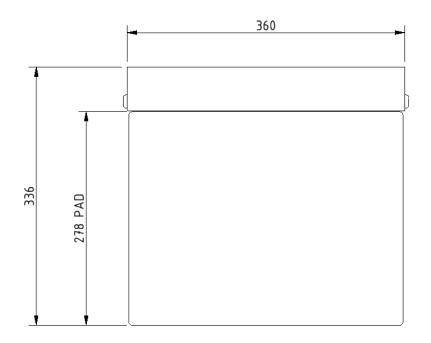

Contemporary compact square padded wall mounted shower seat



| Product details         |         |
|-------------------------|---------|
| Warranty:               | 5 years |
| Max rated load:         | 130 kg  |
| Doc M compliant:        | No      |
| Suitable for wet areas: | Yes     |

### Features

- Compact design
- Soft PU seat pad

### **Finish options**



# Product descriptionProduct codeContemporary compact square shower seat, padded, black330002/BLContemporary compact square shower seat, padded, white330002/WH

### Disclaimer

NYMAS Group makes every effort to ensure that the information provided on this data sheet is correct. However, we cannot guarantee this, and accept no liability for any information or advice given on this data sheet.

## NYMA STYLE

### Dimensions (mm)





NYMAS GROUP