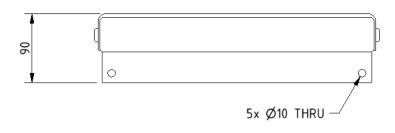

ntemporary compact square padded wall mounted shower seat



| Product details         |         |
|-------------------------|---------|
| Warranty:               | 5 years |
| Max rated load:         | 130 kg  |
| Doc M compliant:        | No      |
| Suitable for wet areas: | Yes     |

### Features

- Compact design
- Soft PU seat pad

### **Finish options**



# Product descriptionProduct codeContemporary compact square shower seat, padded, black330002/BLContemporary compact square shower seat, padded, white330002/WH

### Disclaimer

NYMAS Group makes every effort to ensure that the information provided on this data sheet is correct. However, we cannot guarantee this, and accept no liability for any information or advice given on this data sheet.

## NYMA STYLE

### Dimensions (mm)





NYMAS GROUP