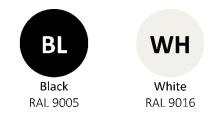

### **Finish options**

# Product descriptionProduct codeContemporary compact square shower seat, padded, black330002/BLContemporary compact square shower seat, padded, white330002/WH