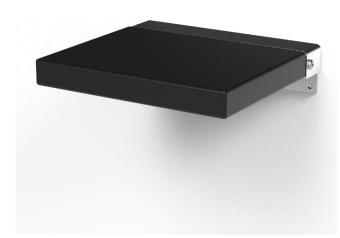

## NYMA STYLE

#### Contemporary compact square padded wall mounted shower seat

| Product details         |         |
|-------------------------|---------|
| Warranty:               | 5 years |
| Max rated load:         | 130 kg  |
| Doc M compliant:        | No      |
| Suitable for wet areas: | Yes     |

### Features

- Compact design
- Soft PU seat pad

# Product descriptionProduct codeContemporary compact square shower seat, padded, black330002/BLContemporary compact square shower seat, padded, white330002/WH