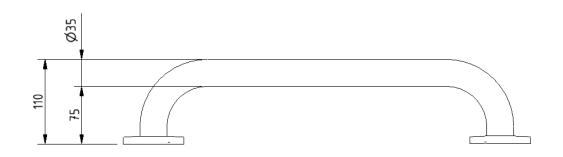

|              |
| Grab rail, stainless steel, concealed fixings, 35mm diameter, 300mm | 210130/**    |
| Grab rail, stainless steel, concealed fixings, 35mm diameter, 450mm | 210145/**    |
| Grab rail, stainless steel, concealed fixings, 35mm diameter, 600mm | 210160/**    |
| Grab rail, stainless steel, concealed fixings, 35mm diameter, 900mm | 210190/**    |
|                                                                     |              |

Replace \*\* with finish option code above e.g., 210160/DB

#### Disclaimer

NYMAS Group makes every effort to ensure that the information provided on this data sheet is correct. However, we cannot guarantee this, and accept no liability for any information or advice given on this data sheet.

# NYMA CARE

# Dimensions (mm)





| PRODUCT CODE | 210130/** | 210145/** | 210160/** | 210190/** |
|--------------|-----------|-----------|-----------|-----------|
| DIM 'A'      | 300       | 450       | 600       | 900       |