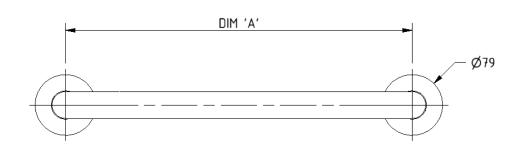

# Dimensions (mm)

| PRODUCT CODE | 210130/** | 210145/** | 210160/** | 210190/** |
|--------------|-----------|-----------|-----------|-----------|
| DIM 'A'      | 300       | 450       | 600       | 900       |