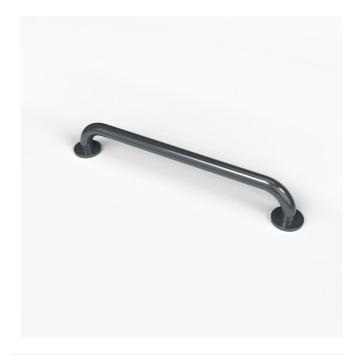

### Stainless steel grab rail with concealed fixings, 35mm diameter tube

#### **Features**

- Non-corrosive stainless steel construction
- Durable powder coated finish
- Concealed fixing
- Non-standard colour options available

# Dimensions (mm)

| PRODUCT CODE | 210130/** | 210145/** | 210160/** | 210190/** |
|--------------|-----------|-----------|-----------|-----------|
| DIM 'A'      | 300       | 450       | 600       | 900       |