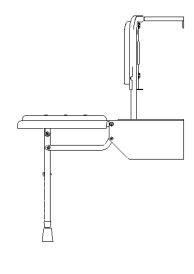

astic seat
- Adjustable height
- Drainage holes for easy drain
- Back support for optimum comfort
- Closed cell polyurethane pad for maximum hygiene and comfort

## **Finish options**





| Product description                                              | Product code |
|------------------------------------------------------------------|--------------|
| Doc M shower seat, 650mm projection, white frame, dark blue pads | SB-085/DB    |
| Doc M shower seat, 650mm projection, white frame, grey pads      | SB-085/GY    |

### Disclaimer

NYMAS Group makes every effort to ensure that the information provided on this data sheet is correct. However, we cannot guarantee this, and accept no liability for any information or advice given on this data sheet.

# NYMA CARE

# **Dimensions** (mm)