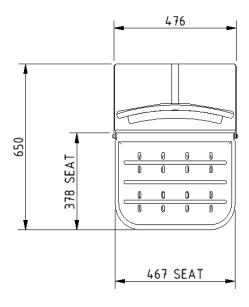

n plastic seat
- Adjustable height
- Drainage holes for easy drain
- Back support for optimum comfort
- Closed cell polyurethane pad for maximum hygiene and comfort

## **Finish options**





| Product description                                              | Product code |
|------------------------------------------------------------------|--------------|
| Doc M shower seat, 650mm projection, white frame, dark blue pads | SB-085/DB    |
| Doc M shower seat, 650mm projection, white frame, grey pads      | SB-085/GY    |

### Disclaimer

NYMAS Group makes every effort to ensure that the information provided on this data sheet is correct. However, we cannot guarantee this, and accept no liability for any information or advice given on this data sheet.

# NYMA CARE

# **Dimensions** (mm)