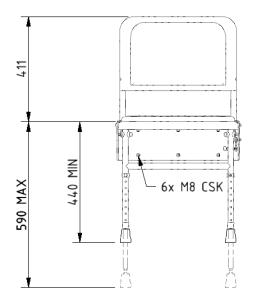

plastic seat
- Adjustable height
- Drainage holes for easy drain
- Back support for optimum comfort
- Closed cell polyurethane pad for maximum hygiene and comfort

## **Finish options**





| Product description                                              | Product code |
|------------------------------------------------------------------|--------------|
| Doc M shower seat, 650mm projection, white frame, dark blue pads | SB-085/DB    |
| Doc M shower seat, 650mm projection, white frame, grey pads      | SB-085/GY    |

### Disclaimer

NYMAS Group makes every effort to ensure that the information provided on this data sheet is correct. However, we cannot guarantee this, and accept no liability for any information or advice given on this data sheet.

# NYMA CARE

# **Dimensions** (mm)