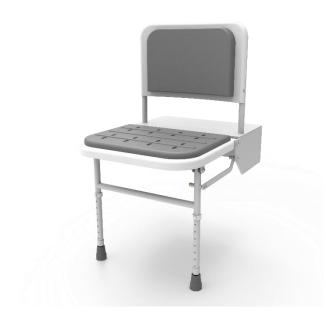

# Wall mounted padded Doc M shower seat

#### **Features**

- Complies with Part M of the Building Regulations
- Extended projection to allow easier side transfer from wheelchair
- Non-corrosive Aluminium and stainless frame
- Durable clip on plastic seat
- Adjustable height
- Drainage holes for easy drain
- Back support for optimum comfort
- Closed cell polyurethane pad for maximum hygiene and comfort