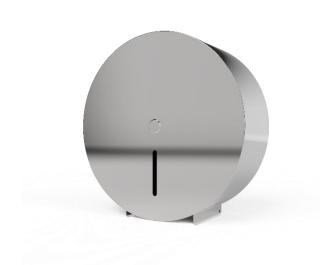

# NYMA CARE

Stainless steel toilet roll dispenser

| Warranty:               | 5 years |
|-------------------------|---------|
| Max rated load:         | n/a     |
| Doc M compliant:        | No      |
| Suitable for wet areas: | Yes     |

#### Features

- Non-corrosive stainless steel construction
- Visual indicator to show paper level
- Accommodates up to 320mm jumbo roll with core size of 45mm and max width of 110mm
- Key lockable