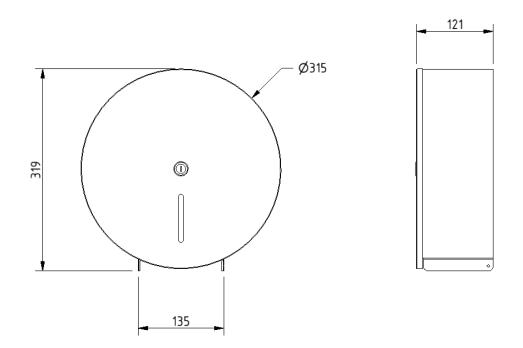

onstruction
- Visual indicator to show paper level
- Accommodates up to 320mm jumbo roll with core size of 45mm and max width of 110mm
- Key lockable

#### **Finish options**





Satin Stainless Steel

Polished Stainless Steel

| Product description                                     | Product code |
|---------------------------------------------------------|--------------|
| Toilet roll dispenser, stainless steel, 320mm, satin    | 260202/SS    |
| Toilet roll dispenser, stainless steel, 320mm, polished | 260202/SP    |

#### Disclaimer

NYMAS Group makes every effort to ensure that the information provided on this data sheet is correct. However, we cannot guarantee this, and accept no liability for any information or advice given on this data sheet.

## NYMA CARE

### Dimensions (mm)



### NYMAS GROUP