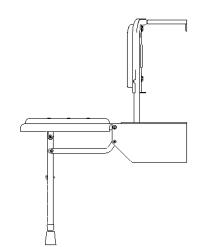

es     |

#### Features

- Complies with Part M of the Building Regulations
- Extended projection to allow easier side transfer from wheelchair
- Non-corrosive Aluminium and stainless frame
- Durable clip on plastic seat
- Adjustable height
- Drainage holes for easy-drain
- Back support for optimum comfort
- Closed cell polyurethane pad for maximum hygiene and comfort

### **Finish options**



### **Product description**

Doc M shower seat, 650mm projection, polished frame, black pads

#### **Product code**

SB-085/BL

#### Disclaimer

NYMAS Group makes every effort to ensure that the information provided on this data sheet is correct. However, we cannot guarantee this, and accept no liability for any information or advice given on this data sheet.

### NYMA STYLE

### Dimensions (mm)





# NYMAS <u>GROUP</u>