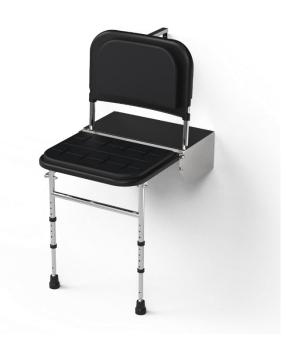

# NYMA STYLE

Wall mounted polished aluminium Doc M shower seat

### **Product description**

Doc M shower seat, 650mm projection, polished frame, black pads