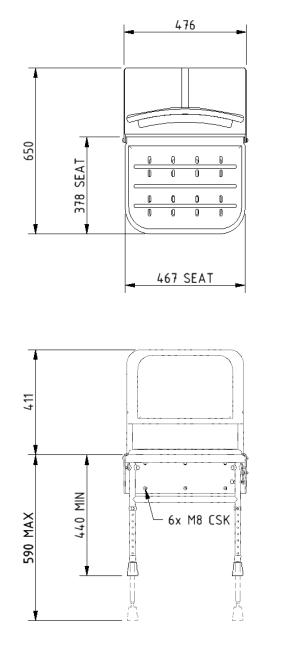

Yes     |

#### Features

- Complies with Part M of the Building Regulations
- Extended projection to allow easier side transfer from wheelchair
- Non-corrosive Aluminium and stainless frame
- Durable clip on plastic seat
- Adjustable height
- Drainage holes for easy-drain
- Back support for optimum comfort
- Closed cell polyurethane pad for maximum hygiene and comfort

### **Finish options**



### **Product description**

Doc M shower seat, 650mm projection, polished frame, black pads

#### **Product code**

SB-085/BL

#### Disclaimer

NYMAS Group makes every effort to ensure that the information provided on this data sheet is correct. However, we cannot guarantee this, and accept no liability for any information or advice given on this data sheet.

### NYMA STYLE

### Dimensions (mm)





# NYMAS <u>GROUP</u>