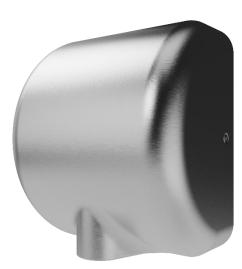

### **Features**

**Product details** 

- Blue LED downlighter •
- 550W super-efficient motor
- Stainless steel cover

### **Finish options**

Polished Stainless Steel

## **Product description**

Hand dryer, polished Hand dryer, satin

Stainless Steel