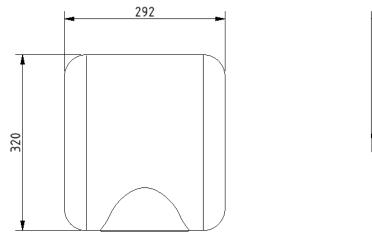

| Warranty:               | 5 years |
|-------------------------|---------|
| Max rated load:         | n/a     |
| Doc M compliant:        | Yes     |
| Suitable for wet areas: | No      |
|                         |         |

### **Features**

**Product details** 

- Blue LED downlighter •
- 550W super-efficient motor
- Stainless steel cover

### **Finish options**



Polished Stainless Steel



## **Product description**

Hand dryer, polished Hand dryer, satin



Stainless Steel

#### Product code

342000/SP 342000/SS

### Disclaimer

NYMAS Group makes every effort to ensure that the information provided on this data sheet is correct. However, we cannot guarantee this, and accept no liability for any information or advice given on this data sheet.

# NYMA STYLE

## Dimensions (mm)





# NYMAS GROUP