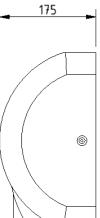

| Warranty:               | 5 years |
|-------------------------|---------|
| Max rated load:         | n/a     |
| Doc M compliant:        | Yes     |
| Suitable for wet areas: | No      |
|                         |         |

### **Features**

**Product details** 

- Blue LED downlighter •
- 550W super-efficient motor
- Stainless steel cover

### **Finish options**



Polished Stainless Steel



## **Product description**

Hand dryer, polished Hand dryer, satin



Stainless Steel

#### Product code

342000/SP 342000/SS

### Disclaimer

NYMAS Group makes every effort to ensure that the information provided on this data sheet is correct. However, we cannot guarantee this, and accept no liability for any information or advice given on this data sheet.

# NYMA STYLE

## Dimensions (mm)





# NYMAS GROUP