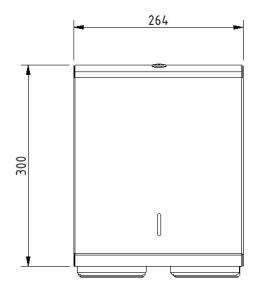

/>areas:Yes

#### **Features**

- Non-corrosive stainless steel construction
- Visual indicator to show paper level
- Dispenses C-fold and multi-fold hand towel paper
- Key lockable

### **Finish options**



Satin Stainless Steel



Polished Stainless Steel

| Product description                              | Product code |
|--------------------------------------------------|--------------|
| Paper towel dispenser, stainless steel, satin    | 260508/SS    |
| Paper towel dispenser, stainless steel, polished | 260508/SP    |

#### Disclaimer

NYMAS Group makes every effort to ensure that the information provided on this data sheet is correct. However, we cannot guarantee this, and accept no liability for any information or advice given on this data sheet.

# NYMA CARE

# Dimensions (mm)