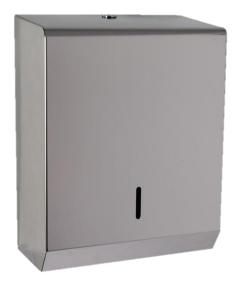

## Stainless steel paper towel dispenser

#### **Features**

- Non-corrosive stainless steel construction
- Visual indicator to show paper level
- Dispenses C-fold and multi-fold hand towel paper
- Key lockable