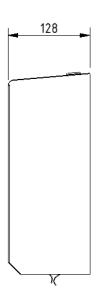

areas:Yes

#### **Features**

- Non-corrosive stainless steel construction
- Visual indicator to show paper level
- Dispenses C-fold and multi-fold hand towel paper
- Key lockable

### **Finish options**



Satin Stainless Steel



Polished Stainless Steel

| Product description                              | Product code |
|--------------------------------------------------|--------------|
| Paper towel dispenser, stainless steel, satin    | 260508/SS    |
| Paper towel dispenser, stainless steel, polished | 260508/SP    |

#### Disclaimer

NYMAS Group makes every effort to ensure that the information provided on this data sheet is correct. However, we cannot guarantee this, and accept no liability for any information or advice given on this data sheet.

# NYMA CARE

# Dimensions (mm)