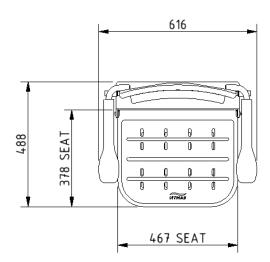

| 250 kg  |
| Doc M compliant:        | No      |
| Suitable for wet areas: | Yes     |

#### Features

- Non-corrosive Aluminium and stainless frame
- Durable clip on plastic seat
- Adjustable height
- Drainage holes for easy-drain
- Padded fold down arm rests
- Back support for optimum comfort
- Closed cell polyurethane pad for maximum hygiene and comfort

### **Finish options**



## Product description

Product code

Premium wall mounted shower seat, legs, back, arms, polished aluminium frame, black pad 335004/BL

#### Disclaimer

NYMAS Group makes every effort to ensure that the information provided on this data sheet is correct. However, we cannot guarantee this, and accept no liability for any information or advice given on this data sheet.

# NYMA STYLE

## Dimensions (mm)







# NYMAS GROUP