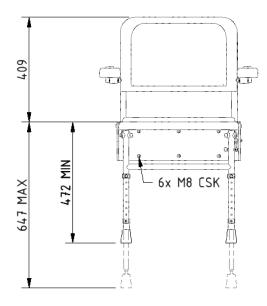

| 250 kg  |
| Doc M compliant:        | No      |
| Suitable for wet areas: | Yes     |

#### Features

- Non-corrosive Aluminium and stainless frame
- Durable clip on plastic seat
- Adjustable height
- Drainage holes for easy-drain
- Padded fold down arm rests
- Back support for optimum comfort
- Closed cell polyurethane pad for maximum hygiene and comfort

### **Finish options**



## Product description

Product code

Premium wall mounted shower seat, legs, back, arms, polished aluminium frame, black pad 335004/BL

#### Disclaimer

NYMAS Group makes every effort to ensure that the information provided on this data sheet is correct. However, we cannot guarantee this, and accept no liability for any information or advice given on this data sheet.

# NYMA STYLE

## Dimensions (mm)







# NYMAS GROUP