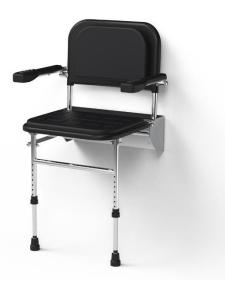

# NYMA STYLE

Premium wall mounted polished aluminium shower seat with legs, padded seat, back and arms

#### Features

- Non-corrosive Aluminium and stainless frame
- Durable clip on plastic seat
- Adjustable height
- Drainage holes for easy-drain
- Padded fold down arm rests
- Back support for optimum comfort
- Closed cell polyurethane pad for maximum hygiene and comfort

## Product description

Product code

Premium wall mounted shower seat, legs, back, arms, polished aluminium frame, black pad 335004/BL