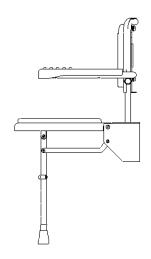

# NYMA STYLE

Premium wall mounted polished aluminium shower seat with legs, padded seat, back and arms

#### Features

- Non-corrosive Aluminium and stainless frame
- Durable clip on plastic seat
- Adjustable height
- Drainage holes for easy-drain
- Padded fold down arm rests
- Back support for optimum comfort
- Closed cell polyurethane pad for maximum hygiene and comfort

## Product description

Product code

Premium wall mounted shower seat, legs, back, arms, polished aluminium frame, black pad 335004/BL