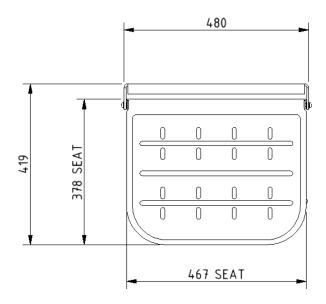

hower seat with legs and padded seat



#### **Product details**

Warranty: 5 years

Max rated load: 250 kg

Doc M compliant: No

Suitable for wet areas: Yes

#### **Features**

- Non-corrosive Aluminium and stainless frame
- Durable clip on plastic seat
- Adjustable height
- Drainage holes for easy-drain
- Closed cell polyurethane pad for maximum hygiene and comfort

#### **Finish options**



### Product description Product code

Premium wall mounted shower seat, legs, padded, polished aluminium frame, black pad 335002/BL

#### Disclaimer

NYMAS Group makes every effort to ensure that the information provided on this data sheet is correct. However, we cannot guarantee this, and accept no liability for any information or advice given on this data sheet.

# NYMA STYLE

## Dimensions (mm)