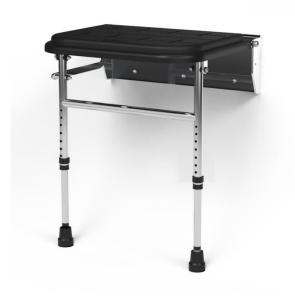

#### Premium wall mounted polished aluminium shower seat with legs and padded seat

#### **Features**

- Non-corrosive Aluminium and stainless frame
- Durable clip on plastic seat
- Adjustable height
- Drainage holes for easy-drain
- Closed cell polyurethane pad for maximum hygiene and comfort

### Product description Product code

Premium wall mounted shower seat, legs, padded, polished aluminium frame, black pad 335002/BL