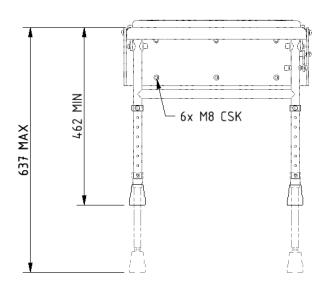

wer seat with legs and padded seat



#### **Product details**

Warranty: 5 years

Max rated load: 250 kg

Doc M compliant: No

Suitable for wet areas: Yes

#### **Features**

- Non-corrosive Aluminium and stainless frame
- Durable clip on plastic seat
- Adjustable height
- Drainage holes for easy-drain
- Closed cell polyurethane pad for maximum hygiene and comfort

#### **Finish options**



### Product description Product code

Premium wall mounted shower seat, legs, padded, polished aluminium frame, black pad 335002/BL

#### Disclaimer

NYMAS Group makes every effort to ensure that the information provided on this data sheet is correct. However, we cannot guarantee this, and accept no liability for any information or advice given on this data sheet.

# NYMA STYLE

## Dimensions (mm)