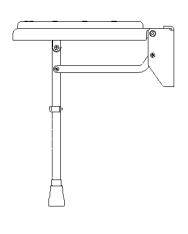

#### Premium wall mounted polished aluminium shower seat with legs and padded seat

#### **Features**

- Non-corrosive Aluminium and stainless frame
- Durable clip on plastic seat
- Adjustable height
- Drainage holes for easy-drain
- Closed cell polyurethane pad for maximum hygiene and comfort

### Product description Product code

Premium wall mounted shower seat, legs, padded, polished aluminium frame, black pad 335002/BL