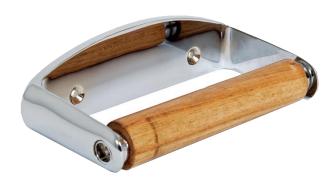

## Polished chrome lockable toilet roll holder

# Product description Product code

Toilet roll holder, lockable, polished chrome

140502/CP