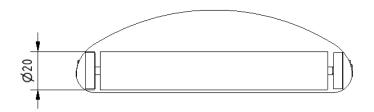

## Polished chrome lockable toilet roll holder



#### **Product details**

Warranty: 2 years

Max rated load: n/a

Doc M compliant: No

Suitable for wet areas: Yes

#### **Features**

- Robust zinc diecast construction
- Lockable roller

#### **Finish options**



Polished chrome

# Product description Product code

Toilet roll holder, lockable, polished chrome

140502/CP

## Disclaimer

NYMAS Group makes every effort to ensure that the information provided on this data sheet is correct. However, we cannot guarantee this, and accept no liability for any information or advice given on this data sheet.



# Dimensions (mm)