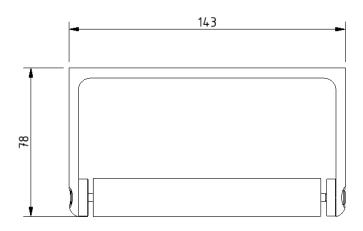

## Polished chrome lockable toilet roll holder



#### **Product details**

Warranty: 2 years

Max rated load: n/a

Doc M compliant: No

Suitable for wet areas: Yes

#### **Features**

- Robust zinc diecast construction
- Lockable roller

#### **Finish options**



Polished chrome

# Product description Product code

Toilet roll holder, lockable, polished chrome

140502/CP

## Disclaimer

NYMAS Group makes every effort to ensure that the information provided on this data sheet is correct. However, we cannot guarantee this, and accept no liability for any information or advice given on this data sheet.



# Dimensions (mm)