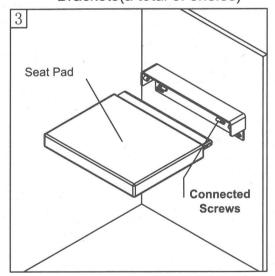

Fix the position of mounting holes on wall depend on the actual dimension of Stainless Steel Brackets(a total of 5holes)

Lock the screws on the wall in turn

Fasten the PU seat pad on the bracket by 2 pcs screws and ensure the seat pad can be moved along guide channel smoothly,then these screws can be locked.

The schematic of seat installation