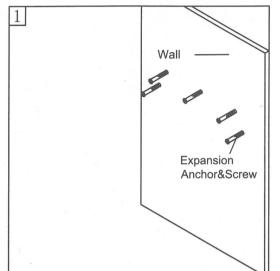

Fix the position of mounting holes on wall depend on the actual dimension of Stainless Steel Brackets(a total of 5holes)

Lock the screws on the wall in turn

Fasten the PU seat pad on the bracket by 2 pcs screws and ensure the seat pad can be moved along guide channel smoothly,then these screws can be locked.

The schematic of seat installation