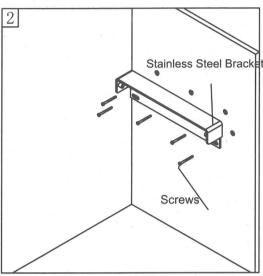

Fix the position of mounting holes on wall depend on the actual dimension of Stainless Steel Brackets(a total of 5holes)

Lock the screws on the wall in turn

Fasten the PU seat pad on the bracket by 2 pcs screws and ensure the seat pad can be moved along guide channel smoothly,then these screws can be locked.

The schematic of seat installation