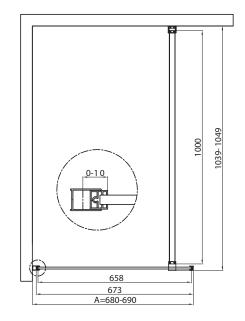

## **Features**

- 1950mm in height
- 8mm thick toughened safety glass
- Black framed glass to match wall profile
- 16mm thick silkscreen printed black inner grid lines
- Acqua Shield glass treatment as standard
- Modern minimalist 1meter support arm included
- Can be installed onto a shower tray or a tiled wetroom floor
- 10mm adjustment in wall channel for out of true walls
- Lifetime guarantee

Two wetroom panels can simply combined to create a minimalist walk in design. using a joining piece (A8PATTERNJOIN).

| Туре | Size(mm) | Installation size(mm) |      |
|------|----------|-----------------------|------|
|      |          | А                     | В    |
| 01   | 700      | 680~690               | 660  |
| 02   | 800      | 780~790               | 760  |
| 03   | 900      | 880~890               | 860  |
| 04   | 1000     | 980~990               | 960  |
| 05   | 1200     | 1180~1190             | 1160 |