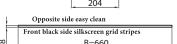

## **Features**

- 1950mm in height
- 8mm thick toughened safety glass
- Black framed glass to match wall profile
- 16mm thick silkscreen printed black inner grid lines
- Acqua Shield glass treatment as standard
- Modern minimalist 1meter support arm included
- Can be installed onto a shower tray or a tiled wetroom floor
- 10mm adjustment in wall channel for out of true walls
- Lifetime guarantee

Two wetroom panels can simply combined to create a minimalist walk in design. using a joining piece (A8PATTERNJOIN).

| Туре | Size(mm) | Installation size(mm) |      |
|------|----------|-----------------------|------|
|      |          | А                     | В    |
| 01   | 700      | 680~690               | 660  |
| 02   | 800      | 780~790               | 760  |
| 03   | 900      | 880~890               | 860  |
| 04   | 1000     | 980~990               | 960  |
| 05   | 1200     | 1180~1190             | 1160 |