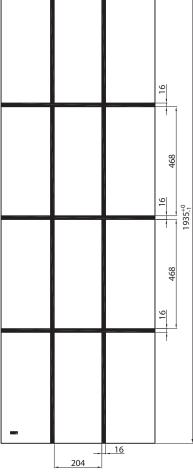

## **Features**

- 1950mm in height
- 8mm thick toughened safety glass
- Black framed glass to match wall profile
- 16mm thick silkscreen printed black inner grid lines
- Acqua Shield glass treatment as standard
- Modern minimalist 1meter support arm included
- Can be installed onto a shower tray or a tiled wetroom floor
- 10mm adjustment in wall channel for out of true walls
- Lifetime guarantee