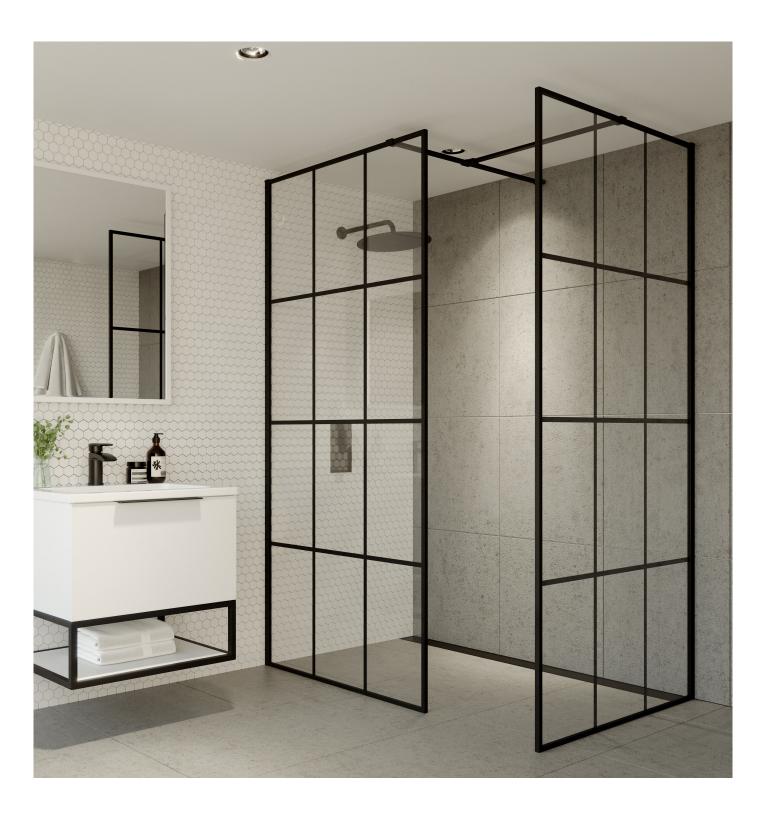

## **A8 SINGLE WETROOM PANELS**

## A8 Wetroom Grid Panels

Product Code A8PATTERN01 / A8PATTERN02 / A8PATTERN03 / A8PATTERN04 / A8PATTERN05 / A8PATTERNJOIN

## **Features**

- 1950mm in height
- 8mm thick toughened safety glass
- Black framed glass to match wall profile
- 16mm thick silkscreen printed black inner grid lines
- Acqua Shield glass treatment as standard
- Modern minimalist 1meter support arm included
- Can be installed onto a shower tray or a tiled wetroom floor
- 10mm adjustment in wall channel for out of true walls
- Lifetime guarantee