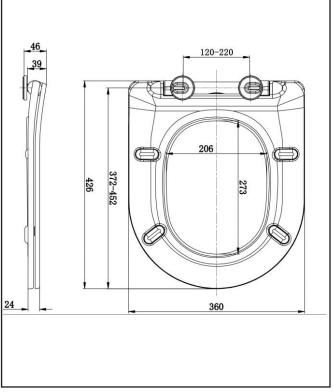

| Product Meaurements         |               |
|-----------------------------|---------------|
| Product Weight:             | 2kg           |
| Product Width:              | 360mm         |
| Product Height:             | 46mm          |
| Product Depth:              | 426mm         |
| Product Length:             | N/A           |
| Product Transportation      |               |
| Barcode:                    | 5060500643195 |
| Country of Origin:          | China         |
| Comodity Code:              | 3922200000    |
| Primary Packed Measurements |               |
| Packaged Weight:            | 2.4kg         |
| Packaged Length:            | 440mm         |
| Packaged Width:             | 385mm         |
| Packaged Height:            | 60mm          |
| Packaging Weight            |               |
| Card:                       | 0.269kg       |
| Paper:                      | N/A           |
| Wood:                       | N/A           |
| Plastic:                    | N/A           |
| General Information         |               |
| Construction Material:      | UREA plastic  |
| Installation Type:          | Top Fix       |
| Colour / Finish:            | White         |
| Toilet Seat Specification   |               |
| Quick Release:              | Yes           |
| Soft Close:                 | Yes           |
| Top or Bottom Fix:          | Top Fix       |
| Shape:                      | D-Shaped      |
| Adjustment:                 | 120-220mm     |
| Compliance DOP              |               |
| N/A                         |               |

## LIFETIME GUARANTEE

We are confident in our products and we want our customer to be, we proudly give a lifetime guarantee on our taps and showers, further details can be found on our website Dimensions (measurements in mm)