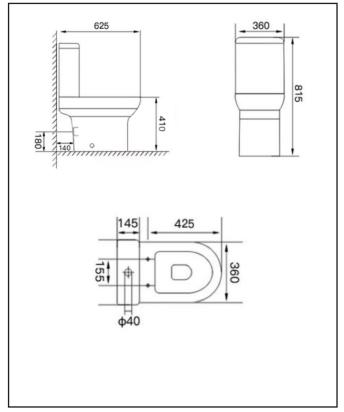

| Product Name                | WC-PAN-001            |
|-----------------------------|-----------------------|
| Product Decription          | WC Pan including Seat |
| Product Transportation      |                       |
| Barcode                     | 5060766125459         |
| Contry of origin            | CN                    |
| Comodity code               | 6910100000            |
| Product Mesurements         |                       |
| Product Weight (KG)         | 25.85                 |
| Product Width (mm)          | 360                   |
| Product Height (mm)         | 410                   |
| Product Depth (mm)          | 625                   |
| Product Length (mm)         | 0                     |
| Primary Packed Measurements |                       |
| Packaged Weight             | 27.5                  |
| Packed Length               | 447                   |
| Packed Width                | 630                   |
| Packed Height               | 460                   |
| Packaging Weights           |                       |
| Card (kg)                   | 2.23                  |
| Paper (kg)                  | 0                     |
| Wood (kg)                   | 0                     |
| Plastic (kg)                | 0.05                  |
| Compliance DOP              | HBDOC108, HBDOC109    |

| General Information               |               |
|-----------------------------------|---------------|
| Construction Material             | Ceramic       |
| Installation type                 | Floor Mounted |
| Colour / Finish                   | White         |
| WC Pan Specification              |               |
| Projection (mm)                   | 650           |
| Toilet Pan Height (mm)            | 400           |
| Pan Fixing Kit Included           | Yes           |
| Seat Included                     | No            |
| Shape                             | D-Shaped      |
| Туре                              | Close Couple  |
| Waste Connection Specification    |               |
| Floor to centre of soil pipe (mm) | 180           |
| Wall to start of soil pipe (mm)   | 90            |

#### LIFETIME GUARANTEE

We are confident in our products and we want our customer to be, we proudly give a lifetime guarantee on our taps and showers, further details can be found on our website.

Dimensions (measurements in mm)