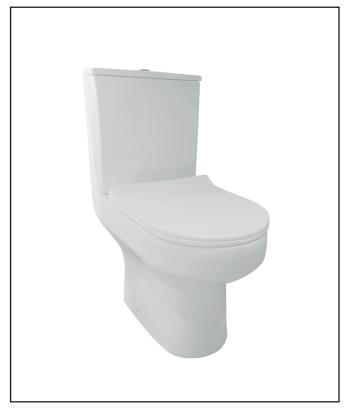

# Spa Rimless Open Back Pan

Product Code: WC-PAN-001

| General Information               |               |
|-----------------------------------|---------------|
| Construction Material             | Ceramic       |
| Installation type                 | Floor Mounted |
| Colour / Finish                   | White         |
| WC Pan Specification              |               |
| Projection (mm)                   | 650           |
| Toilet Pan Height (mm)            | 400           |
| Pan Fixing Kit Included           | Yes           |
| Seat Included                     | No            |
| Shape                             | D-Shaped      |
| Туре                              | Close Couple  |
| Waste Connection Specification    |               |
| Floor to centre of soil pipe (mm) | 180           |
| Wall to start of soil pipe (mm)   | 90            |