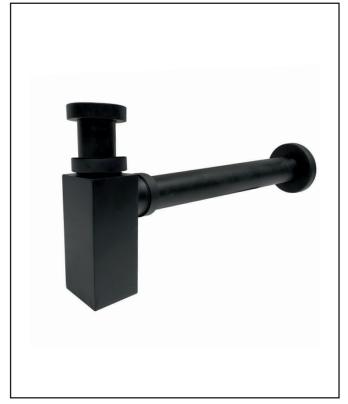

## Matte Black Square Bottle Trap

Product Code: BLACK097

| Product Name                | BLACK097                       |  |
|-----------------------------|--------------------------------|--|
| Product Decription          | Matte Black Square Bottle Trap |  |
| Product Transportation      |                                |  |
| Barcode                     | 5060713724438                  |  |
| Contry of origin            | СН                             |  |
| Comodity code               | 7418200000                     |  |
| Product Mesurements         |                                |  |
| Product Weight (KG)         | 0.858                          |  |
| Product Width (mm)          | 50                             |  |
| Product Height (mm)         | 130                            |  |
| Product Depth (mm)          | 0                              |  |
| Product Length (mm)         | 355                            |  |
| Primary Packed Measurements |                                |  |
| Packaged Weight             | 0.983                          |  |
| Packed Length               | 32                             |  |
| Packed Width                | 13                             |  |
| Packed Height               | 6.5                            |  |
| Packaging Weights           |                                |  |
| Card (kg)                   | 0.033                          |  |
| Paper (kg)                  | 4                              |  |
| Wood (kg)                   | n/a                            |  |
| Plastic (kg)                | 0.004                          |  |
| Compliance DOP              | HBDOC034, HBDOC035             |  |

| General Information          |                   |
|------------------------------|-------------------|
| Construction Material        | Stainless Steel   |
| Installation type            | Basin Trap        |
| Colour / Finish              | Black             |
| Waste Attributes             |                   |
| Туре                         | Basin Bottle Trap |
| Slotted or Unslotted         | N/a               |
| Connection                   | Threaded Nut      |
| Function                     | Basin Trap        |
| Length of Overflow Hose (mm) | N/a               |
| Trap Attributes              |                   |
| Inner Pipe Length (mm)       | 10-110            |
| Outer Pipe Length (mm)       | 330               |
| Connection type              | Compression       |