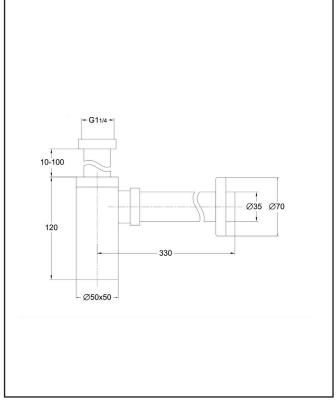

| General Information          |                   |
|------------------------------|-------------------|
| Construction Material        | Stainless Steel   |
| Installation type            | Basin Trap        |
| Colour / Finish              | Black             |
| Waste Attributes             |                   |
| Туре                         | Basin Bottle Trap |
| Slotted or Unslotted         | N/a               |
| Connection                   | Threaded Nut      |
| Function                     | Basin Trap        |
| Length of Overflow Hose (mm) | N/a               |
| Trap Attributes              |                   |
| Inner Pipe Length (mm)       | 10-110            |
| Outer Pipe Length (mm)       | 330               |
| Connection type              | Compression       |

#### LIFETIME GUARANTEE

We are confident in our products and we want our customer to be, we proudly give a lifetime guarantee on our taps and showers, further details can be found on our website.

Dimensions (measurements in mm)