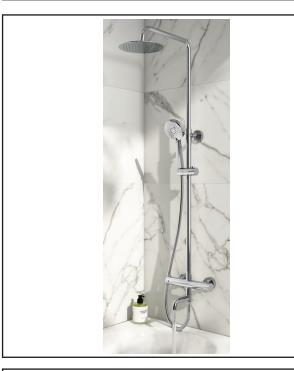

o is the trading name of Harrison Bathrooms Ltd. Whilst we endevour to ensure that the product information is accurate we accept no liability for any information given. All images are for illustration purposes only. Product images and specification are subject to change. Measurement are in millimetres and are nominal.

| Tap Attributes          |                                    |
|-------------------------|------------------------------------|
| Tap Type Description:   | Exposed Bar Valve with Bath Filler |
| Includes Waste:         | No                                 |
| Valve / Cartridge Type: | Thermo & 1/4 Turn Cartridge        |
| E D : C D !!!!   1 ::   | l: 0                               |

For Part G Building regulations, compliance see flow regulator section of spec binder.





| Product Meaurements         |                                   |
|-----------------------------|-----------------------------------|
| Product Weight:             | 5kg                               |
| Product Width:              | 355mm                             |
| Product Height:             | 118mm                             |
| Product Depth:              | N/A                               |
| Product Length:             | 84.3mm                            |
| Product Transportation      |                                   |
| Barcode:                    | 5060713723219                     |
| Country of Origin:          | China                             |
| Comodity Code:              | 8481801190                        |
| Primary Packed Measurements |