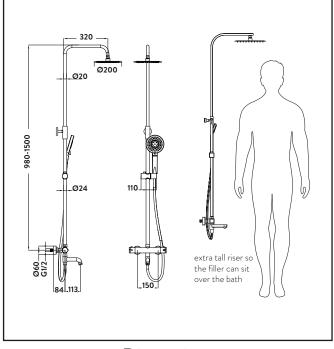

For Part G Building regulations, compliance see flow regulator section of spec binder.

| Product Meaurements         |                                   |
|-----------------------------|-----------------------------------|
| Product Weight:             | 5kg                               |
| Product Width:              | 355mm                             |
| Product Height:             | 118mm                             |
| Product Depth:              | N/A                               |
| Product Length:             | 84.3mm                            |
| Product Transportation      |                                   |
| Barcode:                    | 5060713723219                     |
| Country of Origin:          | China                             |
| Comodity Code:              | 8481801190                        |
| Primary Packed Measurements |                                   |
| Packaged Weight:            | 5.05kg                            |
| Packaged Length:            | 870mm                             |
| Packaged Width:             | 360mm                             |
| Packaged Height:            | 500mm                             |
| Packaging Weight            |                                   |
| Card:                       | 0.5kg                             |
| Plastic:                    | 0.008kg                           |
| General Information         |                                   |
| Construction Material:      | Brass / Plastic / Stainless Steel |
| Installation Type:          | Wall Mounted                      |
| Colour / Finish:            | Chrome                            |
| Shower Specification        |                                   |
| Anti-Scald:                 | Yes                               |
| Shower Diverter Functions:  | Yes                               |
| Number of Outlets:          | 3                                 |
| Thermo Temp Control:        | Yes                               |
| Cool Touch:                 | No                                |
| Shower Handset Functions:   | 1                                 |
| Minimum Working Pressure:   | 0.5                               |
| Maximum Working Pressure:   | 5                                 |
| Shape:                      | Round                             |
| Pipe Centre:                | 150mm                             |
| Inlet Connection:           | 3/4 BSP                           |
| Outlet Connection:          | 1/2 BSP Handeset                  |
| Adjustable:                 | Yes                               |
| Adjustment:                 | 980-1500mm                        |
| Handle Type:                | Round                             |
| Flow Rates                  |                                   |
| 0.2bar (I/min)              | 2.5                               |
| 0.5bar (I/min)              | 9.2                               |
| 1bar (I/min)                | 14                                |
| 2bar (I/min)                | 20                                |
| 3bar (I/min)                | 24.8                              |
| Compliance DOP              |                                   |
| HBDOC074 / HBDOC075         |                                   |
| Spares                      |                                   |