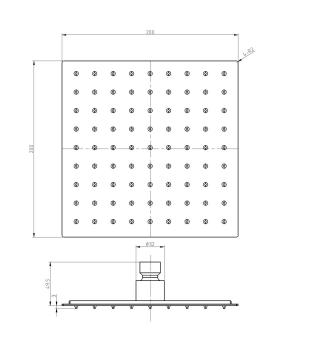

## PRODUCT DATA SHEET Black Square Shower Head

0.619kg

200mm

200mm

Product Weight:

Product Width:

Product Code: BLACK006ORBL

**Product Meaurements** 

Dimensions (measurements in mm)

| 20011111                    |  |
|-----------------------------|--|
| 47.5mm                      |  |
| N/A                         |  |
| 200mm                       |  |
| Product Transportation      |  |
| 5060500644260               |  |
| China                       |  |
| 7418200000                  |  |
| Primary Packed Measurements |  |
| 0.659kg                     |  |
| 210mm                       |  |
| 205mm                       |  |
| 58mm                        |  |
|                             |  |
| 0.043kg                     |  |
| 0.4kg                       |  |
|                             |  |
| Stainless Steel             |  |
| Arm Mounted                 |  |
| Black                       |  |
|                             |  |
| No                          |  |
| N/A                         |  |
| 1                           |  |
| N/A                         |  |
| No                          |  |
| N/A                         |  |
| 0.5                         |  |
| 5                           |  |
| Square                      |  |
| N/A                         |  |
| 1/2 BSP                     |  |
| N/A                         |  |
| No                          |  |
| N/A                         |  |
| N/A                         |  |
|                             |  |
| N/A                         |  |
| N/A                         |  |
| N/A                         |  |
| N/A                         |  |
|                             |  |
| N/A                         |  |
|                             |  |