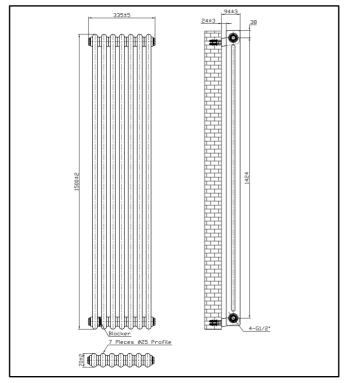

| Product Name                | COL-2-150-34-W                                                  |
|-----------------------------|-----------------------------------------------------------------|
| Product Description         | Column Designer Radiator 2 col 1500 x<br>335mm 7 sections white |
| Product Transportation      |                                                                 |
| Barcode                     | 5060766129860                                                   |
| Country of origin           | CN                                                              |
| Commodity code              | 7322190000                                                      |
| Product Measurements        |                                                                 |
| Product Weight (KG)         | 17.150                                                          |
| Product Width (mm)          | 335                                                             |
| Product Height (mm)         | 1500                                                            |
| Product Depth (mm)          | 70                                                              |
| Primary Packed Measurements |                                                                 |
| Packaged Weight             | 18.83                                                           |
| Packed Length               | 1580                                                            |
| Packed Width                | 400                                                             |
| Packed Height               | 110                                                             |

| General Information                                                                                                  |                |
|----------------------------------------------------------------------------------------------------------------------|----------------|
| Construction Material                                                                                                | Mild Steel     |
| Installation type                                                                                                    | 0              |
| Colour / Finish                                                                                                      | Textured White |
| Heating Attributes                                                                                                   |                |
| Bar Arrangement                                                                                                      | 7              |
| Number of Bars                                                                                                       | 7              |
| Radiator Diameter (Ø)                                                                                                | 70             |
| RAL Finish                                                                                                           | 9016           |
| Bar Diameter (Ø)                                                                                                     | 25mm           |
| BTU @ 50°C                                                                                                           | 2924           |
| Thermal Output @ 50°C (WATT's)                                                                                       | 3688           |
| Element installation compatible                                                                                      | NO             |
| Water Content Volume                                                                                                 | 0              |
| Max Projection (mm)                                                                                                  | 0              |
| Selected element must not exceed the maximum BTU / Watt output of the product Seek advice from a competent installer |                |
| First Fix Dimensions                                                                                                 |                |
| Pipe Centers C1 (mm)                                                                                                 | 335+RV         |
| Pipe Centers C2 (mm)                                                                                                 | 59 +/-3        |

## **Dimensions**

(Measurements in mm)