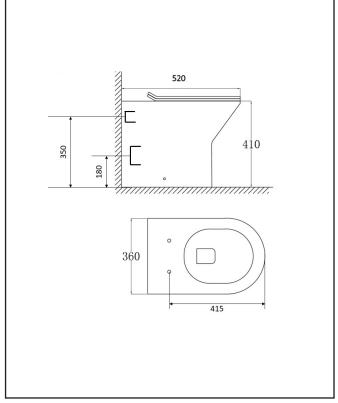

| Product Name                | MIDDLETON-BTW-PAN          |
|-----------------------------|----------------------------|
| Product Decription          | Middleton Back to Wall Pan |
| Product Transportation      |                            |
| Barcode                     | 5060500644161              |
| Contry of origin            | СН                         |
| Comodity code               | 6910100000                 |
| Product Mesurements         |                            |
| Product Weight (KG)         | 13.00                      |
| Product Width (mm)          | 360                        |
| Product Height (mm)         | 410                        |
| Product Depth (mm)          | 520                        |
| Product Length (mm)         | 0                          |
| Primary Packed Measurements |                            |
| Packaged Weight             | 14.00                      |
| Packed Length               | 380                        |
| Packed Width                | 430                        |
| Packed Height               | 530                        |
| Packaging Weights           |                            |
| Card (kg)                   | 0.5                        |
| Paper (kg)                  | 0                          |
| Wood (kg)                   | 0                          |
| Plastic (kg)                | 0                          |
| Compliance DOP              |                            |

| General Information               |               |
|-----------------------------------|---------------|
| Construction Material             | Ceramic       |
| Installation type                 | Floor mounted |
| Colour / Finish                   | White         |
| WC Pan Specification              |               |
| Projection (mm)                   | 520           |
| Toilet Pan Height (mm)            | 400           |
| Pan Fixing Kit Included           | Yes           |
| Seat Included                     | No            |
| Shape                             | Round         |
| Туре                              | BTW           |
| Waste Connection Specification    |               |
| Floor to centre of soil pipe (mm) | 180           |
| Wall to start of soil pipe (mm)   | 25            |

#### LIFETIME GUARANTEE

We are confident in our products and we want our customer to be, we proudly give a lifetime guarantee on our taps and showers, further details can be found on our website

Dimensions (measurements in mm)