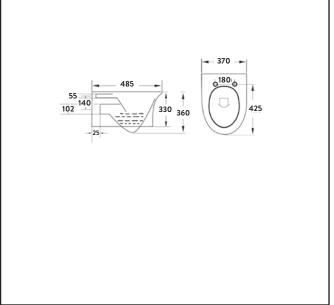

### **PRODUCT DATA SHEET**

20kg

370mm 330mm

485mm N/A

China 6910100000

20.9kg

490mm 385mm

435mm

0.9kg

0kg

0kg

0.004kg

Ceramic

White

N/A

N/A N/A

480mm

360mm

No

No

N/A

N/A

N/A

N/A

25

Round

Wall Hung

Wall Mounted

5060713720607