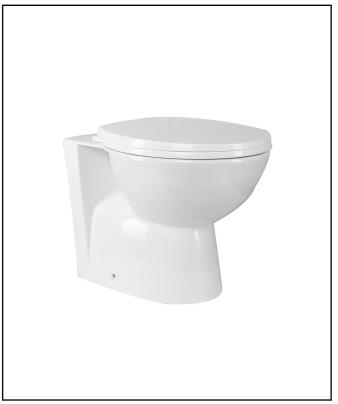

| General Information               |               |
|-----------------------------------|---------------|
| Construction Material             | Ceramic       |
| Installation type                 | Floor mounted |
| Colour / Finish                   | White         |
| WC Pan Specification              |               |
| Projection (mm)                   | 500           |
| Toilet Pan Height (mm)            | 400           |
| Pan Fixing Kit Included           | No            |
| Seat Included                     | Yes           |
| Shape                             | Round         |
| Туре                              | Back to Wall  |
| Waste Connection Specification    |               |
| Floor to center of soil pipe (mm) | 180           |
| Wall to start of soil pipe (mm)   | 5             |