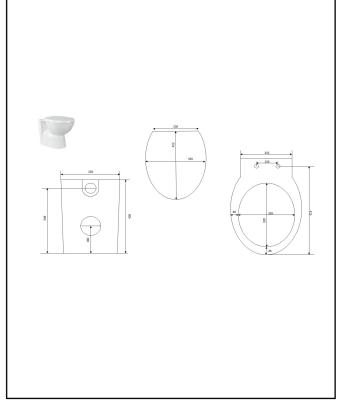

| General Information               |               |
|-----------------------------------|---------------|
| Construction Material             | Ceramic       |
| Installation type                 | Floor mounted |
| Colour / Finish                   | White         |
| WC Pan Specification              |               |
| Projection (mm)                   | 500           |
| Toilet Pan Height (mm)            | 400           |
| Pan Fixing Kit Included           | No            |
| Seat Included                     | Yes           |
| Shape                             | Round         |
| Туре                              | Back to Wall  |
| Waste Connection Specification    |               |
| Floor to center of soil pipe (mm) | 180           |
| Wall to start of soil pipe (mm)   | 5             |

#### LIFETIME GUARANTEE

We are confident in our products and we want our customer to be, we proudly give a lifetime guarantee on our taps and showers, further details can be found on our website.

Dimensions (Measurements in mm)