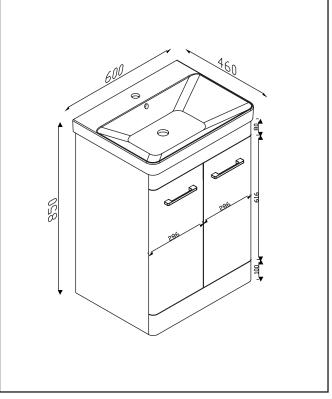

# **PRODUCT DATA SHEET**

# Rossini Floorstanding 600 Unit Gloss White - CABINET ONLY



#### 0330 124 7290

## sales@scudo.co.uk - www.scudo.co.uk

Scudo is the trading name of Harrison Bathrooms Ltd.
Whilst we endevour to ensure that the product information is accurate we accept no liability for any information given. All images are for illustration purposes only. Product images and specification are subject to change. Measurement are in millimetres and are nominal.

|  | - | - |  |
|--|---|---|--|
|  |   |   |  |
|  |   |   |  |
|  |   |   |  |







## LIFETIME GUARANTEE

We are confident in our products and we want our customer to be, we proudly give a lifetime guarantee on our taps and showers, further details can be found on our website