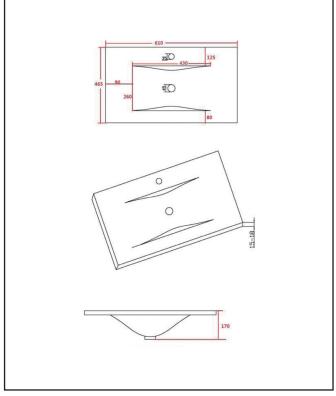

| Product Meaurements         |                                                                           |
|-----------------------------|---------------------------------------------------------------------------|
| Product Weight:             | 11kg                                                                      |
| Product Width:              | 610mm                                                                     |
| Product Height:             | 465mm                                                                     |
| Product Depth:              | 170mm                                                                     |
| Product Length:             | N/A                                                                       |
| Product Transportation      |                                                                           |
| Barcode:                    | 5060500641900                                                             |
| Country of Origin:          | China                                                                     |
| Comodity Code:              | 3922100000                                                                |
| Primary Packed Measurements |                                                                           |
| Packaged Weight:            | 12.7kg                                                                    |
| Packaged Length:            | 625mm                                                                     |
| Packaged Width:             | 485mm                                                                     |
| Packaged Height:            | 170mm                                                                     |
| Packaging Weight            |                                                                           |
| Card:                       | 1.2kg                                                                     |
| Paper:                      | N/A                                                                       |
| Wood:                       | N/A                                                                       |
| Plastic:                    | 0.004kg                                                                   |
| General Information         |                                                                           |
| Construction Material:      | Ceramic                                                                   |
| Installation Type:          | Furniture Mounted                                                         |
| Colour / Finish:            | White                                                                     |
| Basin Attributes            |                                                                           |
| Basin Type:                 | Furniture Mounted                                                         |
| Number of Tap Holes:        | 1                                                                         |
| Compatible Tap Codes:       | All Mono Mixers                                                           |
| Overflow:                   | Yes                                                                       |
| Recommened Waste Type:      | Slotted                                                                   |
| Inner Bowl Width:           | 350                                                                       |
| Inner Bowl Length:          | 280                                                                       |
| Inner Bowl Depth:           | 125                                                                       |
| Compatible Waste Part Code: | WASTE94 / WASTE88<br>WASTE92 / WASTE93<br>WASTE100 / BLACK094<br>BLACK098 |
| Compliance DOP              |                                                                           |
| HBDOC092 / HBDOC093         |                                                                           |