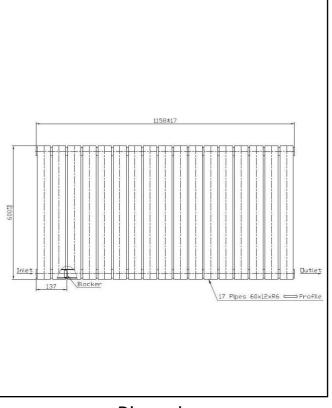

Selected element must not exceed the maximum BTU / Watt output of the product Seek advice from a competent installer

| First | Fix | Dimensions |  |
|-------|-----|------------|--|
|       |     |            |  |

| Pipe Centers C1 (mm) | 410 +RV |
|----------------------|---------|
| Pipe Centers C2 (mm) | 51+/-3  |

LIFETIME GUARANTEE

We are confident in our products and we want our customer to be, we proudly give

lifetime guarantee on our taps and showers, further details can be found on our website.

Dimensions (Measurements in mm)