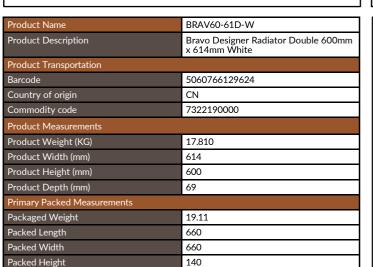

## PRODUCT DATA SHEET

# Bravo Designer Radiator Double White

Product Code: BRAV60-61D-W

| General Information                                                                                                  |                |
|----------------------------------------------------------------------------------------------------------------------|----------------|
| Construction Material                                                                                                | Mild Steel     |
| Installation type                                                                                                    | Wall Mounted   |
| Colour / Finish                                                                                                      | Textured White |
| Heating Attributes                                                                                                   |                |
| Bar Arrangement                                                                                                      | 9*2            |
| Number of Bars                                                                                                       | 18             |
| Radiator Diameter (Ø)                                                                                                | 69             |
| RAL Finish                                                                                                           | 9016           |
| Bar Diameter (Ø)                                                                                                     | 60*12*R6       |
| BTU @ 50°C                                                                                                           | 1033           |
| Thermal Output @ 50°C (WATT's)                                                                                       | 1033           |
| Element installation compatible                                                                                      | NO             |
| Water Content Volume                                                                                                 | 6.3            |
| Max Projection (mm)                                                                                                  | 85 +/-3        |
| Selected element must not exceed the maximum BTU / Watt output of the product Seek advice from a competent installer |                |
| First Fix Dimensions                                                                                                 |                |
| Pipe Centers C1 (mm)                                                                                                 | 614 +RV        |
| Pine Centers C2 (mm)                                                                                                 | 51+/-3         |