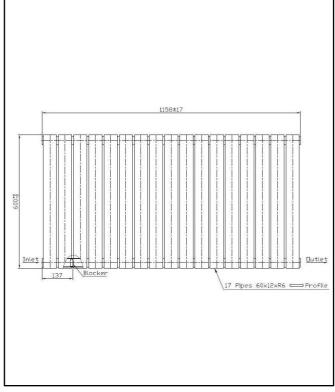

# Bravo Designer Radiator Double White

Product Code: BRAV60-61D-W

| General Information                                                                                                  |                |
|----------------------------------------------------------------------------------------------------------------------|----------------|
| Construction Material                                                                                                | Mild Steel     |
| Installation type                                                                                                    | Wall Mounted   |
| Colour / Finish                                                                                                      | Textured White |
| Heating Attributes                                                                                                   |                |
| Bar Arrangement                                                                                                      | 9*2            |
| Number of Bars                                                                                                       | 18             |
| Radiator Diameter (Ø)                                                                                                | 69             |
| RAL Finish                                                                                                           | 9016           |
| Bar Diameter (Ø)                                                                                                     | 60*12*R6       |
| BTU @ 50°C                                                                                                           | 1033           |
| Thermal Output @ 50°C (WATT's)                                                                                       | 1033           |
| Element installation compatible                                                                                      | NO             |
| Water Content Volume                                                                                                 | 6.3            |
| Max Projection (mm)                                                                                                  | 85 +/-3        |
| Selected element must not exceed the maximum BTU / Watt output of the product Seek advice from a competent installer |                |
| First Fix Dimensions                                                                                                 |                |
| Pipe Centers C1 (mm)                                                                                                 | 614 +RV        |
| Pine Centers C2 (mm)                                                                                                 | 51+/-3         |

### LIFETIME GUARANTEE

We are confident in our products and we want our customer to be, we proudly give

lifetime guarantee on our taps and showers, further details can be found on our website.

Dimensions (Measurements in mm)