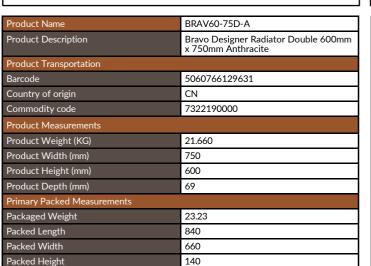

# Bravo Designer Radiator Double Anthracite

Product Code: BRAV60-75D-A

| General Information                                                                                                  |                     |
|----------------------------------------------------------------------------------------------------------------------|---------------------|
| Construction Material                                                                                                | Mild Steel          |
| Installation type                                                                                                    | Wall Mounted        |
| Colour / Finish                                                                                                      | Textured Anthracite |
| Heating Attributes                                                                                                   |                     |
| Bar Arrangement                                                                                                      | 11*2                |
| Number of Bars                                                                                                       | 22                  |
| Radiator Diameter (Ø)                                                                                                | 69                  |
| RAL Finish                                                                                                           | 7016                |
| Bar Diameter (Ø)                                                                                                     | 60*12*R6            |
| BTU @ 50°C                                                                                                           | 1263                |
| Thermal Output @ 50°C (WATT's)                                                                                       | 1263                |
| Element installation compatible                                                                                      | NO                  |
| Water Content Volume                                                                                                 | 7.7                 |
| Max Projection (mm)                                                                                                  | 85 +/-3             |
| Selected element must not exceed the maximum BTU / Watt output of the product Seek advice from a competent installer |                     |
| First Fix Dimensions                                                                                                 |                     |
| Pipe Centers C1 (mm)                                                                                                 | 750 +RV             |
| Pipe Centers C2 (mm)                                                                                                 | 51+/-3              |