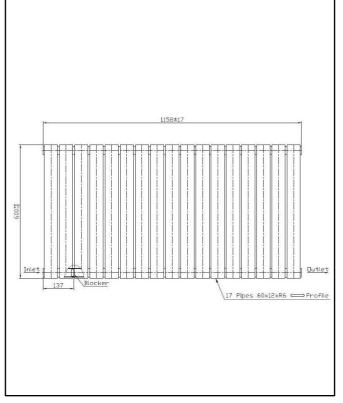

# Bravo Designer Radiator Double Anthracite

Product Code: BRAV60-75D-A

| General Information                                                                                                  |                     |
|----------------------------------------------------------------------------------------------------------------------|---------------------|
| Construction Material                                                                                                | Mild Steel          |
| Installation type                                                                                                    | Wall Mounted        |
| Colour / Finish                                                                                                      | Textured Anthracite |
| Heating Attributes                                                                                                   |                     |
| Bar Arrangement                                                                                                      | 11*2                |
| Number of Bars                                                                                                       | 22                  |
| Radiator Diameter (Ø)                                                                                                | 69                  |
| RAL Finish                                                                                                           | 7016                |
| Bar Diameter (Ø)                                                                                                     | 60*12*R6            |
| BTU @ 50°C                                                                                                           | 1263                |
| Thermal Output @ 50°C (WATT's)                                                                                       | 1263                |
| Element installation compatible                                                                                      | NO                  |
| Water Content Volume                                                                                                 | 7.7                 |
| Max Projection (mm)                                                                                                  | 85 +/-3             |
| Selected element must not exceed the maximum BTU / Watt output of the product Seek advice from a competent installer |                     |
| First Fix Dimensions                                                                                                 |                     |
| Pipe Centers C1 (mm)                                                                                                 | 750 +RV             |
| Pipe Centers C2 (mm)                                                                                                 | 51+/-3              |

### LIFETIME GUARANTEE

We are confident in our products and we want our customer to be, we proudly give

lifetime guarantee on our taps and showers, further details can be found on our website.

Dimensions (Measurements in mm)