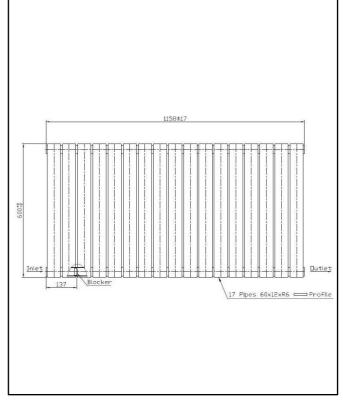

# Bravo Designer Radiator Double Anthracite

Product Code: BRAV60-89D-A

| Product Name                | BRAV60-89D-A                                               |
|-----------------------------|------------------------------------------------------------|
| Product Description         | Bravo Designer Radiator Double 600mm<br>x 886mm Anthracite |
| Product Transportation      |                                                            |
| Barcode                     | 5060766129655                                              |
| Country of origin           | CN                                                         |
| Commodity code              | 7322190000                                                 |
| Product Measurements        |                                                            |
| Product Weight (KG)         | 25.500                                                     |
| Product Width (mm)          | 886                                                        |
| Product Height (mm)         | 600                                                        |
| Product Depth (mm)          | 69                                                         |
| Primary Packed Measurements |                                                            |
| Packaged Weight             | 27.25                                                      |
| Packed Length               | 960                                                        |
| Packed Width                | 660                                                        |
| Packed Height               | 140                                                        |

| General Information                                                                                                  |                     |  |
|----------------------------------------------------------------------------------------------------------------------|---------------------|--|
| Construction Material                                                                                                | Mild Steel          |  |
| Installation type                                                                                                    | Wall Mounted        |  |
| Colour / Finish                                                                                                      | Textured Anthracite |  |
| Heating Attributes                                                                                                   |                     |  |
| Bar Arrangement                                                                                                      | 13*2                |  |
| Number of Bars                                                                                                       | 26                  |  |
| Radiator Diameter (Ø)                                                                                                | 69                  |  |
| RAL Finish                                                                                                           | 7016                |  |
| Bar Diameter (Ø)                                                                                                     | 60*12*R6            |  |
| BTU @ 50°C                                                                                                           | 1492                |  |
| Thermal Output @ 50°C (WATT's)                                                                                       | 1492                |  |
| Element installation compatible                                                                                      | NO                  |  |
| Water Content Volume                                                                                                 | 9.1                 |  |
| Max Projection (mm)                                                                                                  | 85 +/-3             |  |
| Selected element must not exceed the maximum BTU / Watt output of the product Seek advice from a competent installer |                     |  |
| First Fix Dimensions                                                                                                 |                     |  |
| Pipe Centers C1 (mm)                                                                                                 | 886 +RV             |  |
| Pipe Centers C2 (mm)                                                                                                 | 51+/-3              |  |

### LIFETIME GUARANTEE

We are confident in our products and we want our customer to be, we proudly give

lifetime guarantee on our taps and showers, further details can be found on our website.

Dimensions (Measurements in mm)