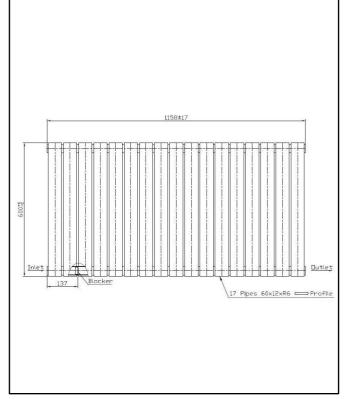

# Bravo Designer Radiator Single Anthracite

Product Code: BRAV60-116S-A

| General Information                                                                                                  |                     |
|----------------------------------------------------------------------------------------------------------------------|---------------------|
| Construction Material                                                                                                | Mild Steel          |
| Installation type                                                                                                    | Wall Mounted        |
| Colour / Finish                                                                                                      | Textured Anthracite |
| Heating Attributes                                                                                                   |                     |
| Bar Arrangement                                                                                                      | 17                  |
| Number of Bars                                                                                                       | 17                  |
| Radiator Diameter (Ø)                                                                                                | 52                  |
| RAL Finish                                                                                                           | 7016                |
| Bar Diameter (Ø)                                                                                                     | 60*12*R6            |
| BTU @ 50°C                                                                                                           | 3637                |
| Thermal Output @ 50°C (WATT's)                                                                                       | 1066                |
| Element installation compatible                                                                                      | NO                  |
| Water Content Volume                                                                                                 | 7.0                 |
| Max Projection (mm)                                                                                                  | 84 +/-3             |
| Selected element must not exceed the maximum BTU / Watt output of the product Seek advice from a competent installer |                     |
| First Fix Dimensions                                                                                                 |                     |
| Pipe Centers C1 (mm)                                                                                                 | 1158 +RV            |
| Pipe Centers C2 (mm)                                                                                                 | 51+/-3              |

### LIFETIME GUARANTEE

We are confident in our products and we want our customer to be, we proudly give

lifetime guarantee on our taps and showers, further details can be found on our website.

Dimensions (Measurements in mm)