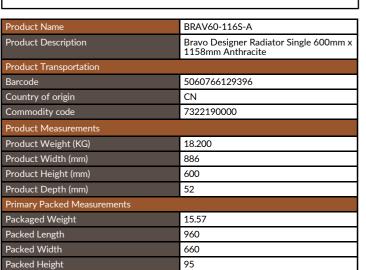

# Bravo Designer Radiator Single Anthracite

Product Code: BRAV60-116S-A

| General Information                                                                                                  |                     |
|----------------------------------------------------------------------------------------------------------------------|---------------------|
| Construction Material                                                                                                | Mild Steel          |
| Installation type                                                                                                    | Wall Mounted        |
| Colour / Finish                                                                                                      | Textured Anthracite |
| Heating Attributes                                                                                                   |                     |
| Bar Arrangement                                                                                                      | 17                  |
| Number of Bars                                                                                                       | 17                  |
| Radiator Diameter (Ø)                                                                                                | 52                  |
| RAL Finish                                                                                                           | 7016                |
| Bar Diameter (Ø)                                                                                                     | 60*12*R6            |
| BTU @ 50°C                                                                                                           | 3637                |
| Thermal Output @ 50°C (WATT's)                                                                                       | 1066                |
| Element installation compatible                                                                                      | NO                  |
| Water Content Volume                                                                                                 | 7.0                 |
| Max Projection (mm)                                                                                                  | 84 +/-3             |
| Selected element must not exceed the maximum BTU / Watt output of the product Seek advice from a competent installer |                     |
| First Fix Dimensions                                                                                                 |                     |
| Pipe Centers C1 (mm)                                                                                                 | 1158 +RV            |
| Pipe Centers C2 (mm)                                                                                                 | 51+/-3              |