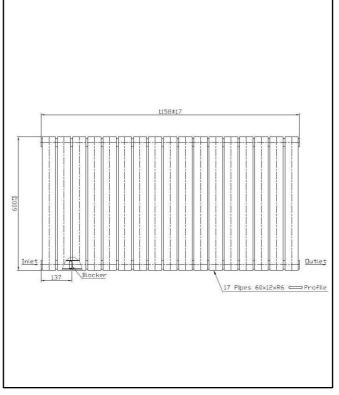

# Bravo Designer Radiator Single White

Product Code: BRAV60-116S-W

| Mild Steel                                                                                                           |  |
|----------------------------------------------------------------------------------------------------------------------|--|
| Wall Mounted                                                                                                         |  |
| Textured White                                                                                                       |  |
| Heating Attributes                                                                                                   |  |
| 17                                                                                                                   |  |
| 17                                                                                                                   |  |
| 52                                                                                                                   |  |
| 9016                                                                                                                 |  |
| 60*12*R6                                                                                                             |  |
| 1066                                                                                                                 |  |
| 1066                                                                                                                 |  |
| NO                                                                                                                   |  |
| 7.0                                                                                                                  |  |
| 84 +/-3                                                                                                              |  |
| Selected element must not exceed the maximum BTU / Watt output of the product Seek advice from a competent installer |  |
| First Fix Dimensions                                                                                                 |  |
| 1158 +RV                                                                                                             |  |
| 51+/-3                                                                                                               |  |
|                                                                                                                      |  |

## LIFETIME GUARANTEE

We are confident in our products and we want our customer to be, we proudly give

lifetime guarantee on our taps and showers, further details can be found on our website.

Dimensions (Measurements in mm)