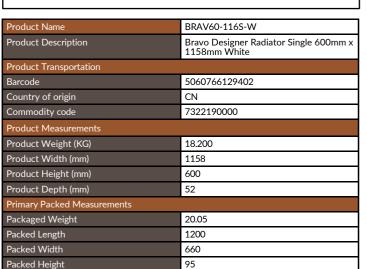

# Bravo Designer Radiator Single White

Product Code: BRAV60-116S-W

| Mild Steel                                                                                                           |  |
|----------------------------------------------------------------------------------------------------------------------|--|
| Wall Mounted                                                                                                         |  |
| Textured White                                                                                                       |  |
| Heating Attributes                                                                                                   |  |
| 17                                                                                                                   |  |
| 17                                                                                                                   |  |
| 52                                                                                                                   |  |
| 9016                                                                                                                 |  |
| 60*12*R6                                                                                                             |  |
| 1066                                                                                                                 |  |
| 1066                                                                                                                 |  |
| NO                                                                                                                   |  |
| 7.0                                                                                                                  |  |
| 84 +/-3                                                                                                              |  |
| Selected element must not exceed the maximum BTU / Watt output of the product Seek advice from a competent installer |  |
| First Fix Dimensions                                                                                                 |  |
| 1158 +RV                                                                                                             |  |
| 51+/-3                                                                                                               |  |
|                                                                                                                      |  |