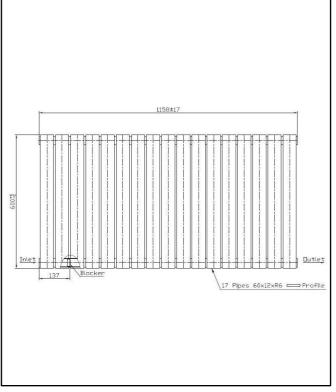

# Bravo Designer Radiator Single White

Product Code: BRAV60-143S-W

Packed Height

95

| General Information                                                                                                  |                |
|----------------------------------------------------------------------------------------------------------------------|----------------|
| Construction Material                                                                                                | Mild Steel     |
| Installation type                                                                                                    | Wall Mounted   |
| Colour / Finish                                                                                                      | Textured White |
| Heating Attributes                                                                                                   |                |
| Bar Arrangement                                                                                                      | 21             |
| Number of Bars                                                                                                       | 21             |
| Radiator Diameter (Ø)                                                                                                | 52             |
| RAL Finish                                                                                                           | 9016           |
| Bar Diameter (Ø)                                                                                                     | 60*12*R6       |
| BTU @ 50°C                                                                                                           | 1316           |
| Thermal Output @ 50°C (WATT's)                                                                                       | 1316           |
| Element installation compatible                                                                                      | NO             |
| Water Content Volume                                                                                                 | 8.6            |
| Max Projection (mm)                                                                                                  | 84 +/-3        |
| Selected element must not exceed the maximum BTU / Watt output of the product Seek advice from a competent installer |                |
| First Fix Dimensions                                                                                                 |                |
| Pipe Centers C1 (mm)                                                                                                 | 1430 +RV       |
| Pipe Centers C2 (mm)                                                                                                 | 51+/-3         |

## LIFETIME GUARANTEE

We are confident in our products and we want our customer to be, we proudly give

lifetime guarantee on our taps and showers, further details can be found on our website.

Dimensions (Measurements in mm)