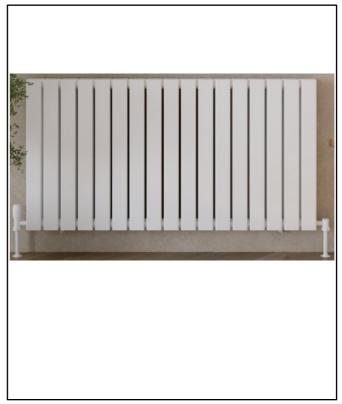

# Bravo Designer Radiator Single White

Product Code: BRAV60-41S-W

Packed Height

| Product Name                | BRAV60-41S-W                                       |
|-----------------------------|----------------------------------------------------|
| Product Description         | Bravo Designer Radiator Single 600mm x 410mm White |
| Product Transportation      |                                                    |
| Barcode                     | 5060766129570                                      |
| Country of origin           | CN                                                 |
| Commodity code              | 7322190000                                         |
| Product Measurements        |                                                    |
| Product Weight (KG)         | 40.880                                             |
| Product Width (mm)          | 1430                                               |
| Product Height (mm)         | 600                                                |
| Product Depth (mm)          | 69                                                 |
| Primary Packed Measurements |                                                    |
| Packaged Weight             | 43.44                                              |
| Packed Length               | 1500                                               |
| Packed Width                | 660                                                |

140

| General Information                                                                                                  |                |  |
|----------------------------------------------------------------------------------------------------------------------|----------------|--|
| Construction Material                                                                                                | Mild Steel     |  |
| Installation type                                                                                                    | Wall Mounted   |  |
| Colour / Finish                                                                                                      | Textured White |  |
| Heating Attributes                                                                                                   |                |  |
| Bar Arrangement                                                                                                      | 6              |  |
| Number of Bars                                                                                                       | 6              |  |
| Radiator Diameter (Ø)                                                                                                | 52             |  |
| RAL Finish                                                                                                           | 9016           |  |
| Bar Diameter (Ø)                                                                                                     | 60*12*R6       |  |
| BTU @ 50°C                                                                                                           | 1283           |  |
| Thermal Output @ 50°C (WATT's)                                                                                       | 376            |  |
| Element installation compatible                                                                                      | NO             |  |
| Water Content Volume                                                                                                 | 2.5            |  |
| Max Projection (mm)                                                                                                  | 84 +/-3        |  |
| Selected element must not exceed the maximum BTU / Watt output of the product Seek advice from a competent installer |                |  |
| First Fix Dimensions                                                                                                 |                |  |
| Pipe Centers C1 (mm)                                                                                                 | 410+RV         |  |
| Pipe Centers C2 (mm)                                                                                                 | 51+/-3         |  |