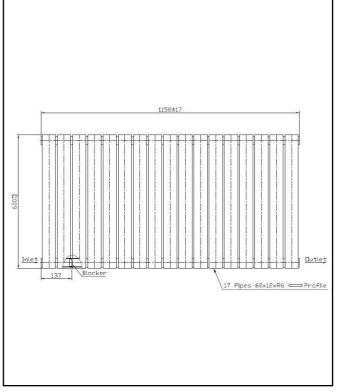

# Bravo Designer Radiator Single White

Product Code: BRAV60-41S-W

Packed Height

| Product Name                | BRAV60-41S-W                                       |
|-----------------------------|----------------------------------------------------|
| Product Description         | Bravo Designer Radiator Single 600mm x 410mm White |
| Product Transportation      |                                                    |
| Barcode                     | 5060766129570                                      |
| Country of origin           | CN                                                 |
| Commodity code              | 7322190000                                         |
| Product Measurements        |                                                    |
| Product Weight (KG)         | 40.880                                             |
| Product Width (mm)          | 1430                                               |
| Product Height (mm)         | 600                                                |
| Product Depth (mm)          | 69                                                 |
| Primary Packed Measurements |                                                    |
| Packaged Weight             | 43.44                                              |
| Packed Length               | 1500                                               |
| Packed Width                | 660                                                |

140

| General Information                                                                                                  |                |  |
|----------------------------------------------------------------------------------------------------------------------|----------------|--|
| Construction Material                                                                                                | Mild Steel     |  |
| Installation type                                                                                                    | Wall Mounted   |  |
| Colour / Finish                                                                                                      | Textured White |  |
| Heating Attributes                                                                                                   |                |  |
| Bar Arrangement                                                                                                      | 6              |  |
| Number of Bars                                                                                                       | 6              |  |
| Radiator Diameter (Ø)                                                                                                | 52             |  |
| RAL Finish                                                                                                           | 9016           |  |
| Bar Diameter (Ø)                                                                                                     | 60*12*R6       |  |
| BTU @ 50°C                                                                                                           | 1283           |  |
| Thermal Output @ 50°C (WATT's)                                                                                       | 376            |  |
| Element installation compatible                                                                                      | NO             |  |
| Water Content Volume                                                                                                 | 2.5            |  |
| Max Projection (mm)                                                                                                  | 84 +/-3        |  |
| Selected element must not exceed the maximum BTU / Watt output of the product Seek advice from a competent installer |                |  |
| First Fix Dimensions                                                                                                 |                |  |
| Pipe Centers C1 (mm)                                                                                                 | 410+RV         |  |
| Pipe Centers C2 (mm)                                                                                                 | 51+/-3         |  |

### LIFETIME GUARANTEE

We are confident in our products and we want our customer to be, we proudly give

lifetime guarantee on our taps and showers, further details can be found on our website.

Dimensions (Measurements in mm)