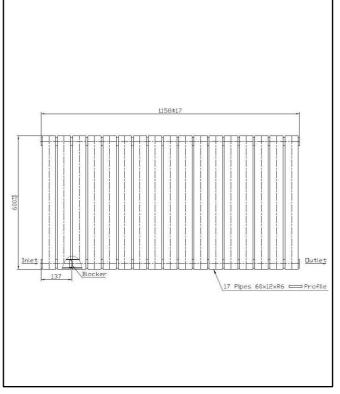

| General Information                                                                                                  |                |
|----------------------------------------------------------------------------------------------------------------------|----------------|
| Construction Material                                                                                                | Mild Steel     |
| Installation type                                                                                                    | Wall Mounted   |
| Colour / Finish                                                                                                      | Textured White |
| Heating Attributes                                                                                                   |                |
| Bar Arrangement                                                                                                      | 9              |
| Number of Bars                                                                                                       | 9              |
| Radiator Diameter (Ø)                                                                                                | 52             |
| RAL Finish                                                                                                           | 9016           |
| Bar Diameter (Ø)                                                                                                     | 60*12*R6       |
| BTU @ 50°C                                                                                                           | 564            |
| Thermal Output @ 50°C (WATT's)                                                                                       | 564            |
| Element installation compatible                                                                                      | NO             |
| Water Content Volume                                                                                                 | 3.7            |
| Max Projection (mm)                                                                                                  | 84 +/-3        |
| Selected element must not exceed the maximum BTU / Watt output of the product Seek advice from a competent installer |                |
| First Fix Dimensions                                                                                                 |                |
| Pipe Centers C1 (mm)                                                                                                 | 614+RV         |
| Pipe Centers C2 (mm)                                                                                                 | 51+/-3         |

### LIFETIME GUARANTEE

We are confident in our products and we want our customer to be, we proudly give

lifetime guarantee on our taps and showers, further details can be found on our website.

Dimensions (Measurements in mm)