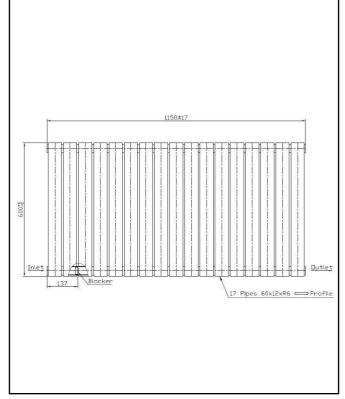

| General Information                                                                                                  |                     |
|----------------------------------------------------------------------------------------------------------------------|---------------------|
| Construction Material                                                                                                | Mild Steel          |
| Installation type                                                                                                    | Wall Mounted        |
| Colour / Finish                                                                                                      | Textured Anthracite |
| Heating Attributes                                                                                                   |                     |
| Bar Arrangement                                                                                                      | 11                  |
| Number of Bars                                                                                                       | 11                  |
| Radiator Diameter (Ø)                                                                                                | 52                  |
| RAL Finish                                                                                                           | 7016                |
| Bar Diameter (Ø)                                                                                                     | 60*12*R6            |
| BTU @ 50°C                                                                                                           | 690                 |
| Thermal Output @ 50°C (WATT's)                                                                                       | 690                 |
| Element installation compatible                                                                                      | NO                  |
| Water Content Volume                                                                                                 | 4.7                 |
| Max Projection (mm)                                                                                                  | 84 +/-3             |
| Selected element must not exceed the maximum BTU / Watt output of the product Seek advice from a competent installer |                     |
| First Fix Dimensions                                                                                                 |                     |
| Pipe Centers C1 (mm)                                                                                                 | 750 +RV             |
| Pipe Centers C2 (mm)                                                                                                 | 51+/-3              |

### LIFETIME GUARANTEE

We are confident in our products and we want our customer to be, we proudly give

lifetime guarantee on our taps and showers, further details can be found on our website.

Dimensions (Measurements in mm)