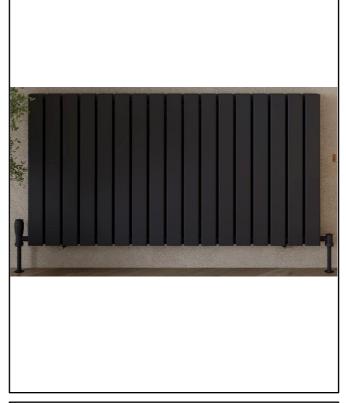

# Bravo Designer Radiator Single Anthracite

Product Code: BRAV60-75S-A

| Product Name                | BRAV60-75S-A                                               |
|-----------------------------|------------------------------------------------------------|
| Product Description         | Bravo Designer Radiator Single 600mm x<br>750mm Anthracite |
| Product Transportation      |                                                            |
| Barcode                     | 5060766129495                                              |
| Country of origin           | CN                                                         |
| Commodity code              | 7322190000                                                 |
| Product Measurements        |                                                            |
| Product Weight (KG)         | 9.880                                                      |
| Product Width (mm)          | 614                                                        |
| Product Height (mm)         | 600                                                        |
| Product Depth (mm)          | 52                                                         |
| Primary Packed Measurements |                                                            |
| Packaged Weight             | 11.00                                                      |
| Packed Length               | 660                                                        |
| Packed Width                | 660                                                        |
| Packed Height               | 95                                                         |

| General Information                                                                                                  |                     |
|----------------------------------------------------------------------------------------------------------------------|---------------------|
| Construction Material                                                                                                | Mild Steel          |
| Installation type                                                                                                    | Wall Mounted        |
| Colour / Finish                                                                                                      | Textured Anthracite |
| Heating Attributes                                                                                                   |                     |
| Bar Arrangement                                                                                                      | 11                  |
| Number of Bars                                                                                                       | 11                  |
| Radiator Diameter (Ø)                                                                                                | 52                  |
| RAL Finish                                                                                                           | 7016                |
| Bar Diameter (Ø)                                                                                                     | 60*12*R6            |
| BTU @ 50°C                                                                                                           | 690                 |
| Thermal Output @ 50°C (WATT's)                                                                                       | 690                 |
| Element installation compatible                                                                                      | NO                  |
| Water Content Volume                                                                                                 | 4.7                 |
| Max Projection (mm)                                                                                                  | 84 +/-3             |
| Selected element must not exceed the maximum BTU / Watt output of the product Seek advice from a competent installer |                     |
| First Fix Dimensions                                                                                                 |                     |
| Pipe Centers C1 (mm)                                                                                                 | 750 +RV             |
| Pipe Centers C2 (mm)                                                                                                 | 51+/-3              |