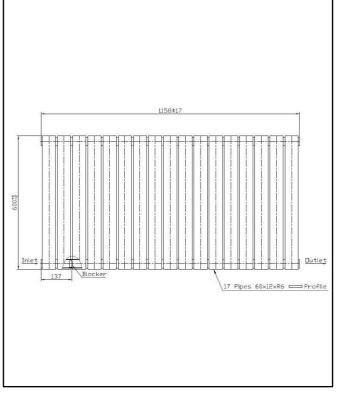

# Bravo Designer Radiator Single White

Product Code: BRAV60-75S-W

| Product Name                | BRAV60-75S-W                                       |
|-----------------------------|----------------------------------------------------|
| Product Description         | Bravo Designer Radiator Single 600mm x 750mm White |
| Product Transportation      |                                                    |
| Barcode                     | 5060766129525                                      |
| Country of origin           | CN                                                 |
| Commodity code              | 7322190000                                         |
| Product Measurements        |                                                    |
| Product Weight (KG)         | 11.960                                             |
| Product Width (mm)          | 750                                                |
| Product Height (mm)         | 600                                                |
| Product Depth (mm)          | 52                                                 |
| Primary Packed Measurements |                                                    |
| Packaged Weight             | 13.32                                              |
| Packed Length               | 840                                                |
| Packed Width                | 660                                                |
| Packed Height               | 95                                                 |

| General Information                                                              |                                          |  |
|----------------------------------------------------------------------------------|------------------------------------------|--|
| Construction Material                                                            | Mild Steel                               |  |
| Installation type                                                                | Wall Mounted                             |  |
| Colour / Finish                                                                  | Textured White                           |  |
| Heating Attributes                                                               |                                          |  |
| Bar Arrangement                                                                  | 11                                       |  |
| Number of Bars                                                                   | 11                                       |  |
| Radiator Diameter (Ø)                                                            | 52                                       |  |
| RAL Finish                                                                       | 9016                                     |  |
| Bar Diameter (Ø)                                                                 | 60*12*R6                                 |  |
| BTU @ 50°C                                                                       | 690                                      |  |
| Thermal Output @ 50°C (WATT's)                                                   | 690                                      |  |
| Element installation compatible                                                  | NO                                       |  |
| Water Content Volume                                                             | 4.5                                      |  |
| Max Projection (mm)                                                              | 84 +/-3                                  |  |
| Selected element must not exceed the r<br>Seek advice from a competent installer | maximum BTU / Watt output of the product |  |
| First Fix Dimensions                                                             |                                          |  |
| Pipe Centers C1 (mm)                                                             | 750 +RV                                  |  |
| Pipe Centers C2 (mm)                                                             | 51+/-3                                   |  |

### LIFETIME GUARANTEE

We are confident in our products and we want our customer to be, we proudly give

lifetime guarantee on our taps and showers, further details can be found on our website.

Dimensions (Measurements in mm)