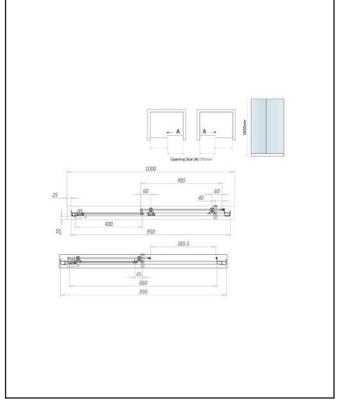

| Product Name                | S6-BBGLASS015                                     |
|-----------------------------|---------------------------------------------------|
| Product Decription          | Brushed Brass 6mm 1000mm Sliding<br>Door (1900mm) |
| Product Transportation      |                                                   |
| Barcode                     | 5060964935737                                     |
| Contry of origin            | СН                                                |
| Comodity code               | 7610909095                                        |
| Product Mesurements         |                                                   |
| Product Weight (KG)         | 31.00                                             |
| Product Width (mm)          | 1190                                              |
| Product Height (mm)         | 1900                                              |
| Product Depth (mm)          | 6                                                 |
| Product Length (mm)         | N/a                                               |
| Primary Packed Measurements |                                                   |
| Packaged Weight             | 34.5                                              |
| Packed Length               | 2000                                              |
| Packed Width                | 535                                               |
| Packed Height               | 80                                                |
| Packaging Weights           |                                                   |
| Card (kg)                   | 2.69                                              |
| Paper (kg)                  | 0.012                                             |
| Wood (kg)                   | N/a                                               |
| Plastic (kg)                | 0.0296                                            |
| Compliance DOP              | N/a                                               |
|                             |                                                   |

| General Information      |                            |
|--------------------------|----------------------------|
| Construction Material    | Aluminimum, Glass          |
| Installation type        | Wall Mounted               |
| Colour / Finish          | Brushed Brass, Clear Glass |
| Enclousure Attributes    |                            |
| Adjustment               | 950-990                    |
| Toughened Glass          | Yes                        |
| Aqua-Shield (easy clean) | Yes                        |
| Hinge Type               | Slider                     |
| Door Type                | Single Door                |
| Frame Type               | Framed                     |
| Glass Type               | Clear                      |
| Radius                   | N/a                        |
| Entry Width              | 390                        |
| Door in swing (°)        | N/a                        |
| Door Out Swing (°)       | N/a                        |
| Enclosure Shape          | Rectangle                  |
| Glass Thickness (mm)     | Fixed 5mm, Moving 6mm      |
| Profile Finish / Colour  | Brushed Brass              |
| Profile Material         | Aluminum                   |

#### LIFETIME GUARANTEE

We are confident in our products and we want our customer to be, we proudly give a lifetime guarantee on our taps and showers, further details can be found on our website **Dimensions** (measurements in mm)