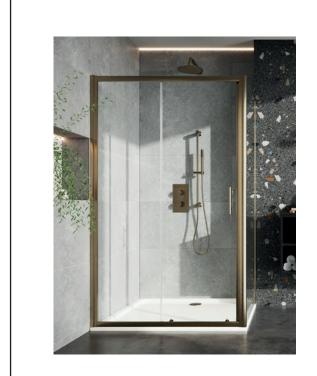

# **Brushed Brass** Sliding Door Product Code: S6-BBGLASS015

| General Information      |                            |
|--------------------------|----------------------------|
| Construction Material    | Aluminimum, Glass          |
| Installation type        | Wall Mounted               |
| Colour / Finish          | Brushed Brass, Clear Glass |
| Enclousure Attributes    |                            |
| Adjustment               | 950-990                    |
| Toughened Glass          | Yes                        |
| Aqua-Shield (easy clean) | Yes                        |
| Hinge Type               | Slider                     |
| Door Type                | Single Door                |
| Frame Type               | Framed                     |
| Glass Type               | Clear                      |
| Radius                   | N/a                        |
| Entry Width              | 390                        |
| Door in swing (°)        | N/a                        |
| Door Out Swing (°)       | N/a                        |
| Enclosure Shape          | Rectangle                  |
| Glass Thickness (mm)     | Fixed 5mm, Moving 6mm      |
| Profile Finish / Colour  | Brushed Brass              |
| Profile Material         | Aluminum                   |