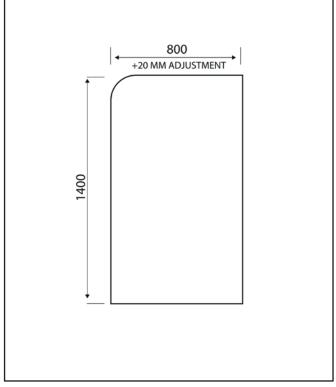

# **Brushed Brass Radius Bathscreen** 800x1400

LS102BB

800x1400

СН 7610909095

15.5

800

6

0

17.1

1460

830

40

1.8

0.8

0

1400