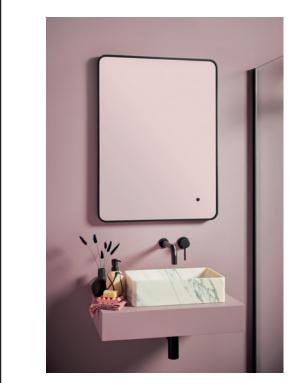

## Soft Square LED Mirror Black Frame 500x700

Product Code: MIRROR007

| General Information   |                                          |
|-----------------------|------------------------------------------|
| Construction Material | Aluminum / Mirror Glass / PMMA (plastic) |
| Installation type     | Wall Mounted                             |
| Colour / Finish       | Black/Mirror                             |
| Mirror Attributes     |                                          |
| Bulb Watts            | 32                                       |
| Bulb Type             | LED                                      |
| Voltage               | 230                                      |
| Switch Type           | INFRARED                                 |
| Shaving Socket        | NO                                       |
| Demister              | YES                                      |
| Clock                 | NO                                       |
| Hang Type             | VERTICAL/PORTRAIT                        |
| Light Colour          | COOL/WARM WHITE                          |
| Lumens                | 2258                                     |
| Light Tempurature     | 2700/6500K                               |
| Dimmable              | YES                                      |
| Energy Rating         | F                                        |
| Internal Shelves      | NO                                       |
| Down Light            | NO                                       |
| Bluetooth Speaker     | NO                                       |
| IP Rating             | IP44                                     |