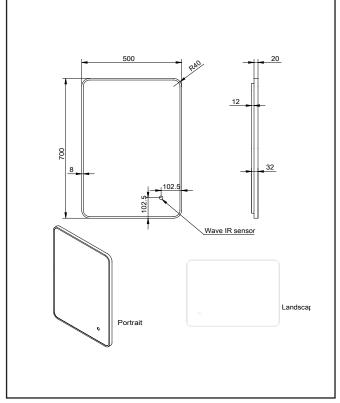

| Product Name                | MIRROR007                                  |
|-----------------------------|--------------------------------------------|
| Product Decription          | Soft Square LED Mirror Black Frame 500x700 |
| Product Transportation      |                                            |
| Barcode                     | 5060964936116                              |
| Contry of origin            | CH                                         |
| Comodity code               | 7009920000                                 |
| Product Mesurements         |                                            |
| Product Weight (KG)         | 7.4                                        |
| Product Width (mm)          | 500                                        |
| Product Height (mm)         | 700                                        |
| Product Depth (mm)          | 32                                         |
| Product Length (mm)         | 0                                          |
| Primary Packed Measurements |                                            |
| Packaged Weight             | 9                                          |
| Packed Length               | 800                                        |
| Packed Width                | 610                                        |
| Packed Height               | 80                                         |
|                             | · · · · · · · · · · · · · · · · · · ·      |

| General Information   |                                          |
|-----------------------|------------------------------------------|
| Construction Material | Aluminum / Mirror Glass / PMMA (plastic) |
| Installation type     | Wall Mounted                             |
| Colour / Finish       | Black/Mirror                             |
| Mirror Attributes     |                                          |
| Bulb Watts            | 32                                       |
| Bulb Type             | LED                                      |
| Voltage               | 230                                      |
| Switch Type           | INFRARED                                 |
| Shaving Socket        | NO                                       |
| Demister              | YES                                      |
| Clock                 | NO                                       |
| Hang Type             | VERTICAL/PORTRAIT                        |
| Light Colour          | COOL/WARM WHITE                          |
| Lumens                | 2258                                     |
| Light Tempurature     | 2700/6500K                               |
| Dimmable              | YES                                      |
| Energy Rating         | F                                        |
| Internal Shelves      | NO                                       |
| Down Light            | NO                                       |
| Bluetooth Speaker     | NO                                       |
| IP Rating             | IP44                                     |