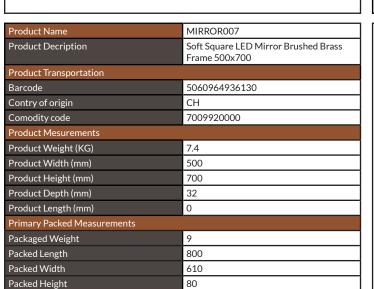

# Soft Square LED Mirror Brushed Brass Frame 500x700

Product Code: MIRROR009

| General Information   |                                          |
|-----------------------|------------------------------------------|
| Construction Material | Aluminum / Mirror Glass / PMMA (plastic) |
| Installation type     | Wall Mounted                             |
| Colour / Finish       | Brushed Brass/Mirror                     |
| Mirror Attributes     |                                          |
| Bulb Watts            | 32                                       |
| Bulb Type             | LED                                      |
| Voltage               | 230                                      |
| Switch Type           | INFRARED                                 |
| Shaving Socket        | NO                                       |
| Demister              | YES                                      |
| Clock                 | NO                                       |
| Hang Type             | LANDSCAPE/PORTRAIT                       |
| Light Colour          | COOL/WARM WHITE                          |
| Lumens                | 2258                                     |
| Light Tempurature     | 2700/6500K                               |
| Dimmable              | YES                                      |
| Energy Rating         | F                                        |
| Internal Shelves      | NO                                       |
| Down Light            | NO                                       |
| Bluetooth Speaker     | NO                                       |
| IP Rating             | IP44                                     |