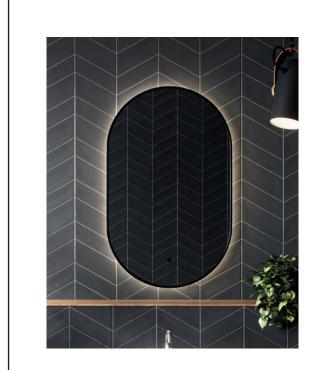

# Tablet Mirror Black Frame 500x800

Product Code: MIRROR011

| General Information   |                                          |
|-----------------------|------------------------------------------|
| Construction Material | Aluminum / Mirror Glass / PMMA (plastic) |
| Installation type     | Wall Mounted                             |
| Colour / Finish       | Brushed Brass/Mirror                     |
| Mirror Attributes     |                                          |
| Bulb Watts            | 30.8                                     |
| Bulb Type             | LED                                      |
| Voltage               | 230                                      |
| Switch Type           | INFRARED                                 |
| Shaving Socket        | NO                                       |
| Demister              | YES                                      |
| Clock                 | NO                                       |
| Hang Type             | LANSCAPE/PORTRAIT                        |
| Light Colour          | COOL/WARM WHITE                          |
| Lumens                | 2100                                     |
| Light Tempurature     | 2700/6500K                               |
| Dimmable              | YES                                      |
| Energy Rating         | F                                        |
| Internal Shelves      | NO                                       |
| Down Light            | NO                                       |
| Bluetooth Speaker     | NO                                       |
| IP Rating             | IP44                                     |