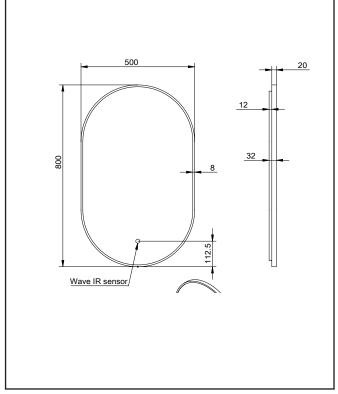

# Tablet Mirror Black Frame 500x800

Product Code: MIRROR011

| Product Name                | MIRROR011                         |  |
|-----------------------------|-----------------------------------|--|
| Product Decription          | Tablet Mirror Black Frame 500x800 |  |
| Product Transportation      |                                   |  |
| Barcode                     | 5060964936154                     |  |
| Contry of origin            | CH                                |  |
| Comodity code               | 7009920000                        |  |
| Product Mesurements         |                                   |  |
| Product Weight (KG)         | 6.4                               |  |
| Product Width (mm)          | 500                               |  |
| Product Height (mm)         | 800                               |  |
| Product Depth (mm)          | 32                                |  |
| Product Length (mm)         | 0                                 |  |
| Primary Packed Measurements |                                   |  |
| Packaged Weight             | 10                                |  |
| Packed Length               | 900                               |  |
| Packed Width                | 610                               |  |
| Packed Height               | 80                                |  |