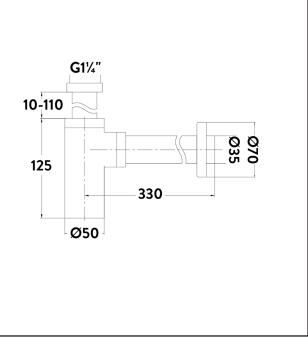

Dimensions (measurements in mm)

## PRODUCT DATA SHEET Bottle Trap Gunmetal

Product Code: BT05

| Product Name                | BT05                 |
|-----------------------------|----------------------|
| Product Decription          | Bottle Trap Gunmetal |
| Product Transportation      |                      |
| Barcode                     | 5060964935515        |
| Contry of origin            | СН                   |
| Comodity code               |                      |
| Product Mesurements         |                      |
| Product Weight (KG)         | 0.778                |
| Product Width (mm)          | 50                   |
| Product Height (mm)         | 135                  |
| Product Depth (mm)          | 330                  |
| Product Length (mm)         | 335                  |
| Primary Packed Measurements |                      |
| Packaged Weight             | 0.892                |
| Packed Length               | 323                  |
| Packed Width                | 123                  |
| Packed Height               | 62                   |
| Packaging Weights           |                      |
| Card (kg)                   | 0.11                 |
| Paper (kg)                  | 0.6                  |
| Wood (kg)                   | N/a                  |
| Plastic (kg)                | N/a                  |
| Compliance DOP              | N/a                  |

| General Information          |                                               |
|------------------------------|-----------------------------------------------|
| Construction Material        | Stainless Steel 304 alloy / Zinc plated steel |
| Installation type            | Basin Trap                                    |
| Colour / Finish              | Gunmetal                                      |
| Waste Attributes             |                                               |
| Туре                         | Basin Bottle Trap                             |
| Slotted or Unslotted         | N/a                                           |
| Connection                   | Threaded Nut                                  |
| Function                     | Basin Trap                                    |
| Length of Overflow Hose (mm) | N/a                                           |
| Trap Attributes              |                                               |
| Inner Pipe Length (mm)       | 330                                           |
| Outer Pipe Length (mm)       | 335                                           |
| Connection type              | Threaded                                      |