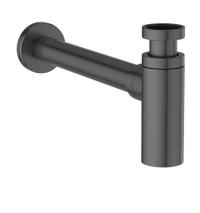

## PRODUCT DATA SHEET Bottle Trap Gunmetal

Product Code: BT05

| Product Name                | BT05                 |
|-----------------------------|----------------------|
| Product Decription          | Bottle Trap Gunmetal |
| Product Transportation      |                      |
| Barcode                     | 5060964935515        |
| Contry of origin            | СН                   |
| Comodity code               |                      |
| Product Mesurements         |                      |
| Product Weight (KG)         | 0.778                |
| Product Width (mm)          | 50                   |
| Product Height (mm)         | 135                  |
| Product Depth (mm)          | 330                  |
| Product Length (mm)         | 335                  |
| Primary Packed Measurements |                      |
| Packaged Weight             | 0.892                |
| Packed Length               | 323                  |
| Packed Width                | 123                  |
| Packed Height               | 62                   |
| Packaging Weights           |                      |
| Card (kg)                   | 0.11                 |
| Paper (kg)                  | 0.6                  |
| Wood (kg)                   | N/a                  |
| Plastic (kg)                | N/a                  |
| Compliance DOP              | N/a                  |

| General Information          |                                               |
|------------------------------|-----------------------------------------------|
| Construction Material        | Stainless Steel 304 alloy / Zinc plated steel |
| Installation type            | Basin Trap                                    |
| Colour / Finish              | Gunmetal                                      |
| Waste Attributes             |                                               |
| Туре                         | Basin Bottle Trap                             |
| Slotted or Unslotted         | N/a                                           |
| Connection                   | Threaded Nut                                  |
| Function                     | Basin Trap                                    |
| Length of Overflow Hose (mm) | N/a                                           |
| Trap Attributes              |                                               |
| Inner Pipe Length (mm)       | 330                                           |
| Outer Pipe Length (mm)       | 335                                           |
| Connection type              | Threaded                                      |