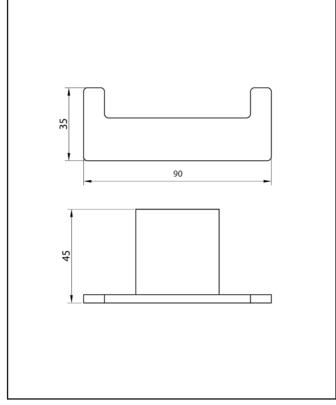

| Product Name                | BRONZEACC-003            |
|-----------------------------|--------------------------|
| Product Decription          | Brushed Bronze Robe Hook |
| Product Transportation      |                          |
| Barcode                     | 5060964934365            |
| Contry of origin            | СН                       |
| Comodity code               | 8302500000               |
| Product Mesurements         |                          |
| Product Weight (KG)         | 0.234                    |
| Product Width (mm)          | 45                       |
| Product Height (mm)         | 35                       |
| Product Depth (mm)          | 90                       |
| Product Length (mm)         | 0                        |
| Primary Packed Measurements |                          |
| Packaged Weight             | 0.289                    |
| Packed Length               | 85                       |
| Packed Width                | 75                       |
| Packed Height               | 125                      |
| Packaging Weights           |                          |
| Card (kg)                   | 0.062                    |
| Paper (kg)                  | 0                        |
| Wood (kg)                   | 0                        |
| Plastic (kg)                | 0.0202                   |
| Compliance DOP              | N/a                      |

#### LIFETIME GUARANTEE

We are confident in our products and we want our customer to be, we proudly give a lifetime guarantee on our taps and showers, further details can be found on our website.

Dimensions (measurements in mm)