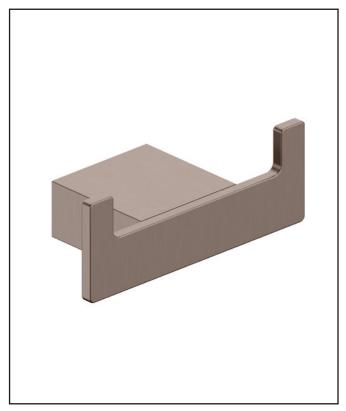

## Monza Brushed Bronze Robe Hook

Product Code: BRONZEACC-003

| Product Name                | BRONZEACC-003            |
|-----------------------------|--------------------------|
| Product Decription          | Brushed Bronze Robe Hook |
| Product Transportation      |                          |
| Barcode                     | 5060964934365            |
| Contry of origin            | СН                       |
| Comodity code               | 8302500000               |
| Product Mesurements         |                          |
| Product Weight (KG)         | 0.234                    |
| Product Width (mm)          | 45                       |
| Product Height (mm)         | 35                       |
| Product Depth (mm)          | 90                       |
| Product Length (mm)         | 0                        |
| Primary Packed Measurements |                          |
| Packaged Weight             | 0.289                    |
| Packed Length               | 85                       |
| Packed Width                | 75                       |
| Packed Height               | 125                      |
| Packaging Weights           |                          |
| Card (kg)                   | 0.062                    |
| Paper (kg)                  | 0                        |
| Wood (kg)                   | 0                        |
| Plastic (kg)                | 0.0202                   |
| Compliance DOP              | N/a                      |

| General Information   |                |
|-----------------------|----------------|
| Construction Material | Brass, Glass   |
| Installation type     | Wall Mounted   |
| Colour / Finish       | Brushed Bronze |