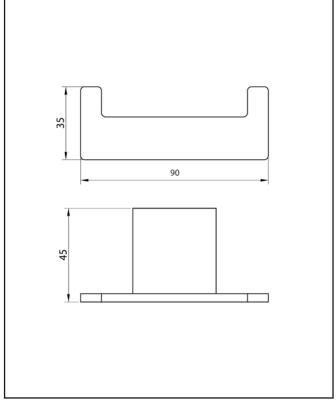

| Product Name                | BRASSACC-003            |
|-----------------------------|-------------------------|
| Product Decription          | Brushed Brass Robe Hook |
| Product Transportation      |                         |
| Barcode                     | 5060964934310           |
| Contry of origin            | СН                      |
| Comodity code               | 8302500000              |
| Product Mesurements         |                         |
| Product Weight (KG)         | 0.234                   |
| Product Width (mm)          | 45                      |
| Product Height (mm)         | 35                      |
| Product Depth (mm)          | 90                      |
| Product Length (mm)         | 0                       |
| Primary Packed Measurements |                         |
| Packaged Weight             | 0.289                   |
| Packed Length               | 85                      |
| Packed Width                | 75                      |
| Packed Height               | 125                     |
| Packaging Weights           |                         |
| Card (kg)                   | 0.062                   |
| Paper (kg)                  | 0                       |
| Wood (kg)                   | 0                       |
| Plastic (kg)                | 0.0202                  |
| Compliance DOP              | N/a                     |

#### LIFETIME GUARANTEE

We are confident in our products and we want our customer to be, we proudly give a lifetime guarantee on our taps and showers, further details can be found on our website.

Dimensions (measurements in mm)