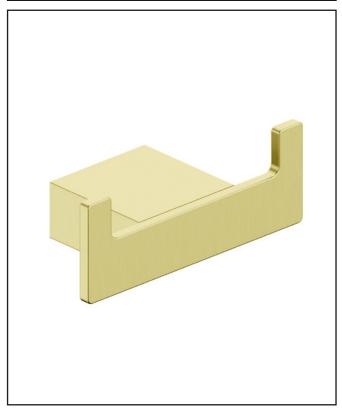

## Roma Brushed Bronze Robe Hook

Product Code: BRASSACC-003

| Product Name                | BRASSACC-003            |
|-----------------------------|-------------------------|
| Product Decription          | Brushed Brass Robe Hook |
| Product Transportation      |                         |
| Barcode                     | 5060964934310           |
| Contry of origin            | СН                      |
| Comodity code               | 8302500000              |
| Product Mesurements         |                         |
| Product Weight (KG)         | 0.234                   |
| Product Width (mm)          | 45                      |
| Product Height (mm)         | 35                      |
| Product Depth (mm)          | 90                      |
| Product Length (mm)         | 0                       |
| Primary Packed Measurements |                         |
| Packaged Weight             | 0.289                   |
| Packed Length               | 85                      |
| Packed Width                | 75                      |
| Packed Height               | 125                     |
| Packaging Weights           |                         |
| Card (kg)                   | 0.062                   |
| Paper (kg)                  | 0                       |
| Wood (kg)                   | 0                       |
| Plastic (kg)                | 0.0202                  |
| Compliance DOP              | N/a                     |

| General Information   |               |
|-----------------------|---------------|
| Construction Material | Brass, Glass  |
| Installation type     | Wall Mounted  |
| Colour / Finish       | Brushed Brass |