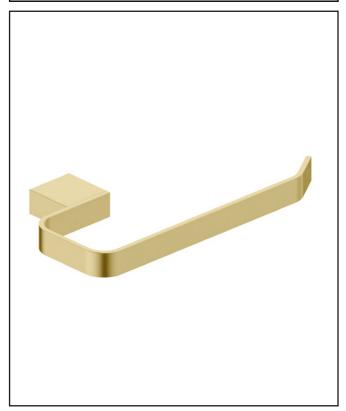

# Roma Brushed Brass Towel Ring Product Code: BRASSACC-004

| General Information   |               |
|-----------------------|---------------|
| Construction Material | Brass, Glass  |
| Installation type     | Wall Mounted  |
| Colour / Finish       | Brushed Brass |