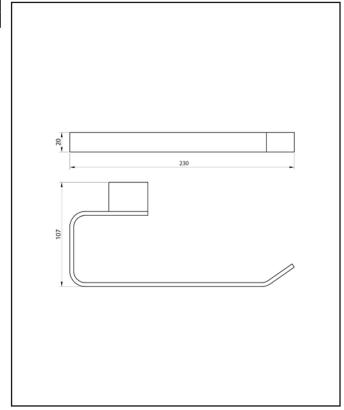

| Product Name                | BRASSACC-004             |
|-----------------------------|--------------------------|
| Product Decription          | Brushed Brass Towel Ring |
| Product Transportation      |                          |
| Barcode                     | 5060964934327            |
| Contry of origin            | СН                       |
| Comodity code               | 8302500000               |
| Product Mesurements         |                          |
| Product Weight (KG)         | 0.382                    |
| Product Width (mm)          | 107                      |
| Product Height (mm)         | 20                       |
| Product Depth (mm)          | 230                      |
| Product Length (mm)         | 0                        |
| Primary Packed Measurements |                          |
| Packaged Weight             | 0.5                      |
| Packed Length               | 185                      |
| Packed Width                | 70                       |
| Packed Height               | 205                      |
| Packaging Weights           |                          |
| Card (kg)                   | 0.1312                   |
| Paper (kg)                  | 0                        |
| Wood (kg)                   | 0                        |
| Plastic (kg)                | 0.3003                   |
| Compliance DOP              | N/a                      |

#### LIFETIME GUARANTEE

We are confident in our products and we want our customer to be, we proudly give a lifetime guarantee on our taps and showers, further details can be found on our website.

**Dimensions** (measurements in mm)