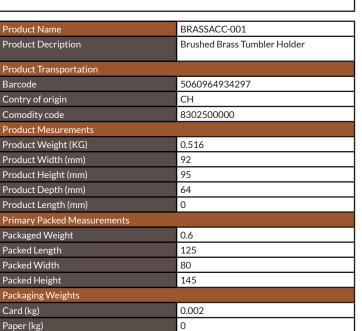

## Roma Brushed Brass Tumbler Holder

Product Code: BRASSACC-001

Wood (kg)

Plastic (kg)

| General Information   |               |
|-----------------------|---------------|
| Construction Material | Brass, Glass  |
| Installation type     | Wall Mounted  |
| Colour / Finish       | Brushed Brass |

0

0.0515 N/a

 $\mathbf{SCUDO}$ 

sales@scudo.co.uk - www.scudo.co.uk

Scudo is the trading name of Harrison Bathrooms Ltd. Whilst we endevour to ensure that the product information is accurate we accept no liability for any information given. All images are for illustration purposes only. Product images and specification are subject to change. Measurement are in millimetres and are nominal.