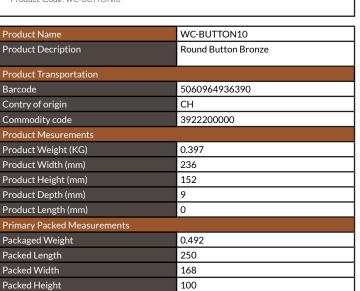

## **Round Button Bronze**

Product Code: WC-BUTTON10

Packaging Weights
Card (kg)
Paper (g)

Wood (kg)

Plastic (kg)

| General Information   |          |
|-----------------------|----------|
| Construction Material | ABS      |
| Installation type     | WC-Frame |
| Colour / Finish       | Bronze   |