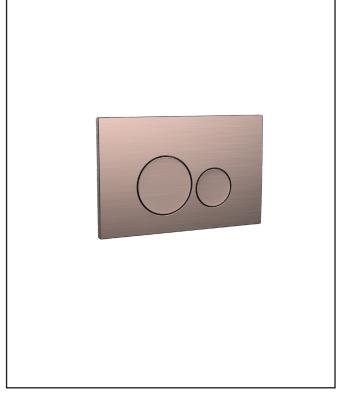

## **Round Button Bronze**

Product Code: WC-BUTTON10

Packaging Weights
Card (kg)
Paper (g)

Wood (kg)

Plastic (kg)

| General Information   |          |
|-----------------------|----------|
| Construction Material | ABS      |
| Installation type     | WC-Frame |
| Colour / Finish       | Bronze   |

0

0

0

Scudo is the trading name of Harrison Bathrooms Ltd. Whilst we endevour to ensure that the product information is accurate we accept no liability for any information given. All images are for illustration purposes only. Product images and specification are subject to change. Measurement are in millimetres and are nominal.