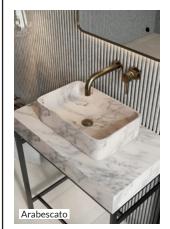

# Marble Basin Arabescato White 420x270x110 Honed

Product Code: BASINMB-420-ARABESCATO

|                        | ·                        |
|------------------------|--------------------------|
| General Information    |                          |
| Construction Material  | Marble                   |
| Installation type      | Furniture mounted        |
| Colour / Finish        | Arabescato White         |
| Basin Attributes       |                          |
| Basin Type             | Counter Top              |
| Number of Tap Holes    | 0                        |
| Compatible Tap codes   | Wall Mounted or Tall Tap |
| Overflow               | Yes                      |
| Recommended waste type | Unslotted / Universal    |
| Inner Bowl Width (mm)  | 404                      |
| Inner Bowl Length (mm) | 254                      |
| Inner Bowl Depth (mm)  | 90                       |