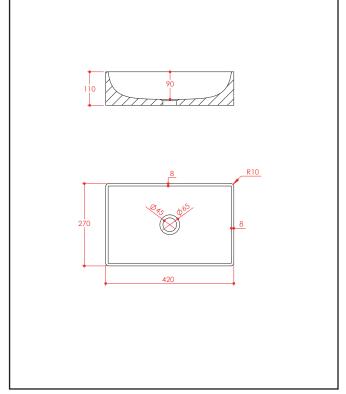

| Product Name                | BASINMB-420-ARABESCATO                       |
|-----------------------------|----------------------------------------------|
| Product Decription          | Marble Basin Arabescato 420x270x110<br>Honed |
| Product Transportation      |                                              |
| Barcode                     | 5060964936086                                |
| Contry of origin            | СН                                           |
| Comodity code               | 6802919000                                   |
| Product Mesurements         |                                              |
| Product Weight (KG)         | 19                                           |
| Product Width (mm)          | 420                                          |
| Product Height (mm)         | 110                                          |
| Product Depth (mm)          | 270                                          |
| Product Length (mm)         | 0                                            |
| Primary Packed Measurements |                                              |
| Packaged Weight             | 19.6                                         |
| Packed Length               | 480                                          |
| Packed Width                | 170                                          |
| Packed Height               | 330                                          |
| Packaging Weights           |                                              |
| Card (kg)                   | 0.6                                          |
| Paper (kg)                  | 0                                            |
| Wood (kg)                   | 0                                            |
| Plastic (kg)                | 0                                            |
| Compliance DOP              | N/A                                          |
|                             |                                              |

|                        | ·                        |
|------------------------|--------------------------|
| General Information    |                          |
| Construction Material  | Marble                   |
| Installation type      | Furniture mounted        |
| Colour / Finish        | Arabescato White         |
| Basin Attributes       |                          |
| Basin Type             | Counter Top              |
| Number of Tap Holes    | 0                        |
| Compatible Tap codes   | Wall Mounted or Tall Tap |
| Overflow               | Yes                      |
| Recommended waste type | Unslotted / Universal    |
| Inner Bowl Width (mm)  | 404                      |
| Inner Bowl Length (mm) | 254                      |
| Inner Bowl Depth (mm)  | 90                       |