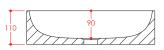

Dimensions

(measurements in mm)

LIFE

## PRODUCT DATA SHEET Marble Basin Venato White 420x270x110 Honed

Product Code: BASINMB-420-CARRARA

| Product Name                | BASINMB-420-CARRARA                            |
|-----------------------------|------------------------------------------------|
| Product Decription          | Marble Basin Venato White<br>420x270x110 Honed |
| Product Transportation      |                                                |
| Barcode                     | 5060964936093                                  |
| Contry of origin            | СН                                             |
| Comodity code               | 6802919000                                     |
| Product Mesurements         |                                                |
| Product Weight (KG)         | 19                                             |
| Product Width (mm)          | 420                                            |
| Product Height (mm)         | 110                                            |
| Product Depth (mm)          | 270                                            |
| Product Length (mm)         | 0                                              |
| Primary Packed Measurements |                                                |
| Packaged Weight             | 19.6                                           |
| Packed Length               | 480                                            |
| Packed Width                | 170                                            |
| Packed Height               | 330                                            |
| Packaging Weights           |                                                |
| Card (kg)                   | 0.6                                            |
| Paper (kg)                  | 0                                              |
| Wood (kg)                   | 0                                              |
| Plastic (kg)                | 0                                              |
| Compliance DOP              | N/A                                            |

| General Information    |                          |
|------------------------|--------------------------|
| Construction Material  | Marble                   |
| Installation type      | Furniture mounted        |
| Colour / Finish        | Venato White             |
| Basin Attributes       |                          |
| Basin Type             | Counter Top              |
| Number of Tap Holes    | 0                        |
| Compatible Tap codes   | Wall Mounted or Tall Tap |
| Overflow               | Yes                      |
| Recommended waste type | Unslotted / Universal    |
| Inner Bowl Width (mm)  | 404                      |
| Inner Bowl Length (mm) | 254                      |
| Inner Bowl Depth (mm)  | 90                       |