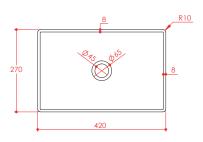

Dimensions

(measurements in mm)

LIFE

## PRODUCT DATA SHEET Marble Basin Venato White 420x270x110 Honed

Product Code: BASINMB-420-CARRARA

| Product Name                | BASINMB-420-CARRARA                            |
|-----------------------------|------------------------------------------------|
| Product Decription          | Marble Basin Venato White<br>420x270x110 Honed |
| Product Transportation      |                                                |
| Barcode                     | 5060964936093                                  |
| Contry of origin            | СН                                             |
| Comodity code               | 6802919000                                     |
| Product Mesurements         |                                                |
| Product Weight (KG)         | 19                                             |
| Product Width (mm)          | 420                                            |
| Product Height (mm)         | 110                                            |
| Product Depth (mm)          | 270                                            |
| Product Length (mm)         | 0                                              |
| Primary Packed Measurements |                                                |
| Packaged Weight             | 19.6                                           |
| Packed Length               | 480                                            |
| Packed Width                | 170                                            |
| Packed Height               | 330                                            |
| Packaging Weights           |                                                |
| Card (kg)                   | 0.6                                            |
| Paper (kg)                  | 0                                              |
| Wood (kg)                   | 0                                              |
| Plastic (kg)                | 0                                              |
| Compliance DOP              | N/A                                            |

| General Information    |                          |
|------------------------|--------------------------|
| Construction Material  | Marble                   |
| Installation type      | Furniture mounted        |
| Colour / Finish        | Venato White             |
| Basin Attributes       |                          |
| Basin Type             | Counter Top              |
| Number of Tap Holes    | 0                        |
| Compatible Tap codes   | Wall Mounted or Tall Tap |
| Overflow               | Yes                      |
| Recommended waste type | Unslotted / Universal    |
| Inner Bowl Width (mm)  | 404                      |
| Inner Bowl Length (mm) | 254                      |
| Inner Bowl Depth (mm)  | 90                       |