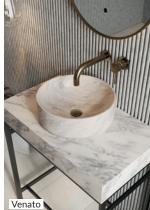

## PRODUCT DATA SHEET Marble Basin Venato White 420x270x110 Honed

Product Code: BASINMB-420-CARRARA

| Product Name                | BASINMB-420-CARRARA                            |
|-----------------------------|------------------------------------------------|
| Product Decription          | Marble Basin Venato White<br>420x270x110 Honed |
| Product Transportation      |                                                |
| Barcode                     | 5060964936093                                  |
| Contry of origin            | СН                                             |
| Comodity code               | 6802919000                                     |
| Product Mesurements         |                                                |
| Product Weight (KG)         | 19                                             |
| Product Width (mm)          | 420                                            |
| Product Height (mm)         | 110                                            |
| Product Depth (mm)          | 270                                            |
| Product Length (mm)         | 0                                              |
| Primary Packed Measurements |                                                |
| Packaged Weight             | 19.6                                           |
| Packed Length               | 480                                            |
| Packed Width                | 170                                            |
| Packed Height               | 330                                            |
| Packaging Weights           |                                                |
| Card (kg)                   | 0.6                                            |
| Paper (kg)                  | 0                                              |
| Wood (kg)                   | 0                                              |
| Plastic (kg)                | 0                                              |
| Compliance DOP              | N/A                                            |

| General Information    |                          |
|------------------------|--------------------------|
| Construction Material  | Marble                   |
| Installation type      | Furniture mounted        |
| Colour / Finish        | Venato White             |
| Basin Attributes       |                          |
| Basin Type             | Counter Top              |
| Number of Tap Holes    | 0                        |
| Compatible Tap codes   | Wall Mounted or Tall Tap |
| Overflow               | Yes                      |
| Recommended waste type | Unslotted / Universal    |
| Inner Bowl Width (mm)  | 404                      |
| Inner Bowl Length (mm) | 254                      |
| Inner Bowl Depth (mm)  | 90                       |