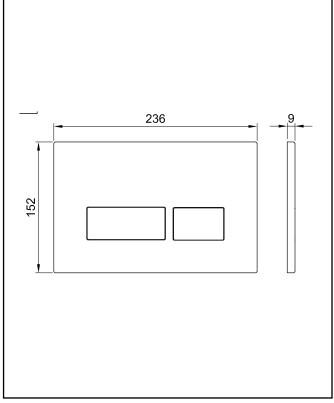

| Product Name                | WC-BUTTON03         |  |
|-----------------------------|---------------------|--|
| Product Decription          | Square Button Brass |  |
| Product Transportation      |                     |  |
| Barcode                     | 5060964936345       |  |
| Contry of origin            | CN                  |  |
| Commodity code              | 3922200000          |  |
| Product Mesurements         |                     |  |
| Product Weight (KG)         | 0.397               |  |
| Product Width (mm)          | 236                 |  |
| Product Height (mm)         | 152                 |  |
| Product Depth (mm)          | 9                   |  |
| Product Length (mm)         | 0                   |  |
| Primary Packed Measurements |                     |  |
| Packaged Weight             | 0.492               |  |
| Packed Length               | 250                 |  |
| Packed Width                | 168                 |  |
| Packed Height               | 100                 |  |
| Packaging Weights           |                     |  |
| Card (kg)                   | 0                   |  |
| Paper (g)                   | 0                   |  |
| Wood (kg)                   | 0                   |  |
| Plastic (kg)                | 0                   |  |
| Compliance DOP              | 0                   |  |

#### LIFETIME GUARANTEE

We are confident in our products and we want our customer to be, we proudly give a lifetime guarantee on our taps and showers, further details can be found on our website.

Dimensions (measurements in mm)