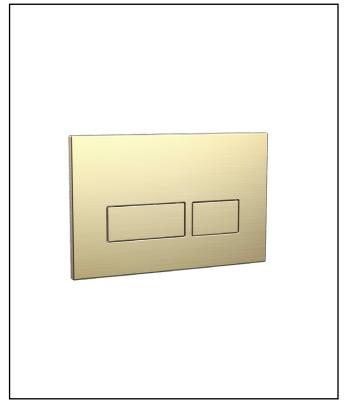

## Square Button Brass

Product Code: WC-BUTTON03

| General Information   |          |
|-----------------------|----------|
| Construction Material | ABS      |
| Installation type     | WC-Frame |
| Colour / Finish       | Brass    |