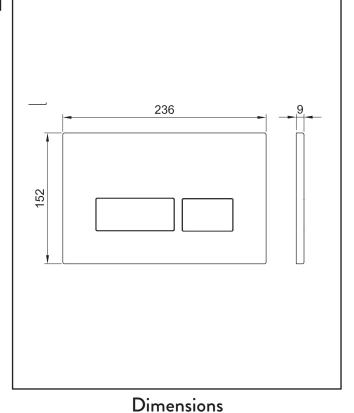

| Product Name                | WC-BUTTON09          |  |
|-----------------------------|----------------------|--|
| Product Decription          | Square Button Bronze |  |
| Product Transportation      |                      |  |
| Barcode                     | 5060964936345        |  |
| Contry of origin            | CN                   |  |
| Commodity code              | 3922200000           |  |
| Product Mesurements         |                      |  |
| Product Weight (KG)         | 0.397                |  |
| Product Width (mm)          | 236                  |  |
| Product Height (mm)         | 152                  |  |
| Product Depth (mm)          | 9                    |  |
| Product Length (mm)         | 0                    |  |
| Primary Packed Measurements |                      |  |
| Packaged Weight             | 0.492                |  |
| Packed Length               | 250                  |  |
| Packed Width                | 168                  |  |
| Packed Height               | 100                  |  |
| Packaging Weights           |                      |  |
| Card (kg)                   | 0                    |  |
| Paper (g)                   | 0                    |  |
| Wood (kg)                   | 0                    |  |
| Plastic (kg)                | 0                    |  |
| Compliance DOP              | 0                    |  |

| General Information   |          |  |
|-----------------------|----------|--|
| Construction Material | ABS      |  |
| Installation type     | WC-Frame |  |
| Colour / Finish       | Bronze   |  |

(measurements in mm)