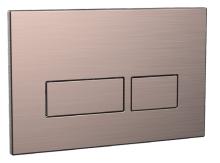

## PRODUCT DATA SHEET Square Button Bronze

Product Code: WC-BUTTON09

| SCUDO<br>BEAUTIFUL BATHROOMS |
|------------------------------|

| General Information   |          |  |
|-----------------------|----------|--|
| Construction Material | ABS      |  |
| Installation type     | WC-Frame |  |
| Colour / Finish       | Bronze   |  |

(measurements in mm)