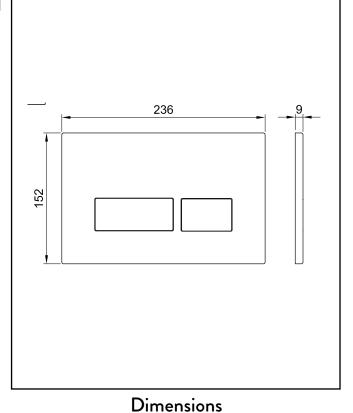

| Product Name                | WC-BUTTON01          |  |
|-----------------------------|----------------------|--|
| Product Decription          | Square Button Chrome |  |
| Product Transportation      |                      |  |
| Barcode                     | 5060964936321        |  |
| Contry of origin            | CN                   |  |
| Commodity code              | 3922200000           |  |
| Product Mesurements         |                      |  |
| Product Weight (KG)         | 0.192                |  |
| Product Width (mm)          | 236                  |  |
| Product Height (mm)         | 152                  |  |
| Product Depth (mm)          | 9                    |  |
| Product Length (mm)         | 0                    |  |
| Primary Packed Measurements |                      |  |
| Packaged Weight             | 0.071                |  |
| Packed Length               | 262                  |  |
| Packed Width                | 170                  |  |
| Packed Height               | 45                   |  |
| Packaging Weights           |                      |  |
| Card (kg)                   | 0                    |  |
| Paper (g)                   | 0                    |  |
| Wood (kg)                   | 0                    |  |
| Plastic (kg)                | 0                    |  |
| Compliance DOP              | 0                    |  |
|                             |                      |  |

| General Information   |          |  |
|-----------------------|----------|--|
| Construction Material | ABS      |  |
| Installation type     | WC-Frame |  |
| Colour / Finish       | Chrome   |  |

(measurements in mm)