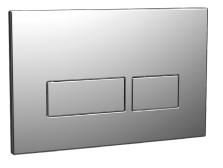

## PRODUCT DATA SHEET Square Button Chrome

Product Code: WC-BUTTON01

| SCUDO<br>BEAUTIFUL BATHROOMS |
|------------------------------|

| Product Name                | WC-BUTTON01          |  |
|-----------------------------|----------------------|--|
| Product Decription          | Square Button Chrome |  |
| Product Transportation      |                      |  |
| Barcode                     | 5060964936321        |  |
| Contry of origin            | CN                   |  |
| Commodity code              | 3922200000           |  |
| Product Mesurements         |                      |  |
| Product Weight (KG)         | 0.192                |  |
| Product Width (mm)          | 236                  |  |
| Product Height (mm)         | 152                  |  |
| Product Depth (mm)          | 9                    |  |
| Product Length (mm)         | 0                    |  |
| Primary Packed Measurements |                      |  |
| Packaged Weight             | 0.071                |  |
| Packed Length               | 262                  |  |
| Packed Width                | 170                  |  |
| Packed Height               | 45                   |  |
| Packaging Weights           |                      |  |
| Card (kg)                   | 0                    |  |
| Paper (g)                   | 0                    |  |
| Wood (kg)                   | 0                    |  |
| Plastic (kg)                | 0                    |  |
| Compliance DOP              | 0                    |  |
|                             |                      |  |

| General Information   |          |  |
|-----------------------|----------|--|
| Construction Material | ABS      |  |
| Installation type     | WC-Frame |  |
| Colour / Finish       | Chrome   |  |

(measurements in mm)